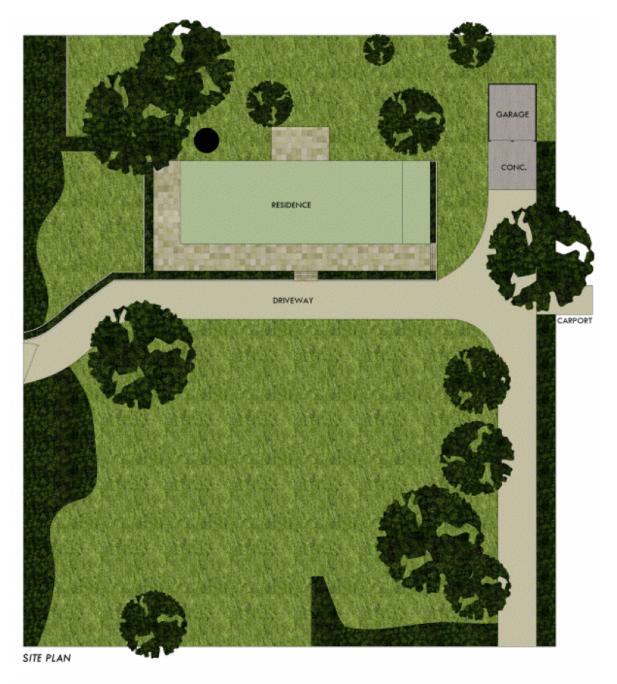

## 16L Old Dubbo Road DUBBO NSW

Historic Dubbo Small Rural Property with Concept Plan for Possible Land Subdivision (S.T.C.A.)

The renowned Old Dubbo property situated in the dress circle of the sought after Old Dubbo Road/South Dubbo precinct is now offered for sale by expression of interest which close on Friday 31 January 2014.

Old Dubbo has a unique past which can be traced back to 1828.

In 1971 the Logan family purchased Old Dubbo, then comprising of 65Ha (160 acres) including 2 km of beautiful Macquarie River frontage. The family established a Poll Hereford Stud as well as an Edgell country garden,

Type : Land Price : \$ 1,600,000 Land Size : 149900 sqm

View : https://www.bobberry.com.au/sale/nsw/dubb

o-orana/dubbo/residential/land/7373940

For full version visit the website