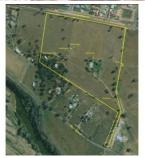

## 16L Old Dubbo Road DUBBO NSW

Historic Dubbo Small Rural Property with Concept Plan for Possible Land Subdivision (S.T.C.A.)

The renowned Old Dubbo property situated in the dress circle of the sought after Old Dubbo Road/South Dubbo precinct is now offered for sale by expression of interest which close on Friday 31 January 2014.

Old Dubbo has a unique past which can be traced back to 1828.

In 1971 the Logan family purchased Old Dubbo, then comprising of 65Ha (160 acres) including 2 km of beautiful Macquarie River frontage. The family established a Poll Hereford Stud as well as an Edgell country garden,