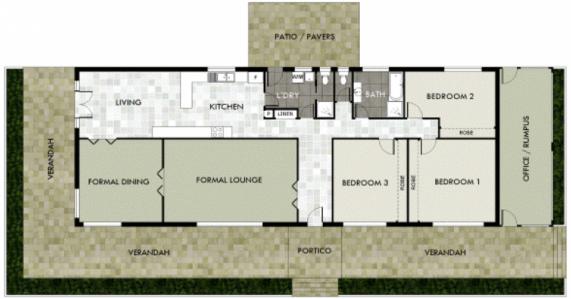

## 16L Old Dubbo Road, Dubbo

NOTE: This drawing is for illustrative purposes, and is inclutative only. It is not to scale and all measurements are approximate. Room sizes should be verified independantly by potential autories before purchase, Prevu uses Architectural plans provided and while we enclavers to across an across information in acrossible. Provides no secrepolative for expension information.