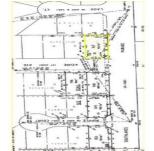

## 14 Azure Avenue DUBBO NSW

Surrounded by executive homes in an enviable locale, this large vacant block of 937 sq m presents exceptional scope and versatility for you to create your dream home.

Located in Dubbo's prestigious Southlakes Estate, which offers generous open spaces with manicured parklands, picnic areas, manmade lakes, beautiful water courses, tree lined streets and bike and walking paths, this property presents you with an opportunity to create an outstanding lifestyle for you and your family.

Stop dreaming and act now. For further details, contact Karen Chant on 0448 191167.

Features:

Price : \$ 140,000 Land Size : 937 sqm View : https://www.bobberry.com.au/sale/nsw/dubb o-orana/dubbo/residential/land/7373939