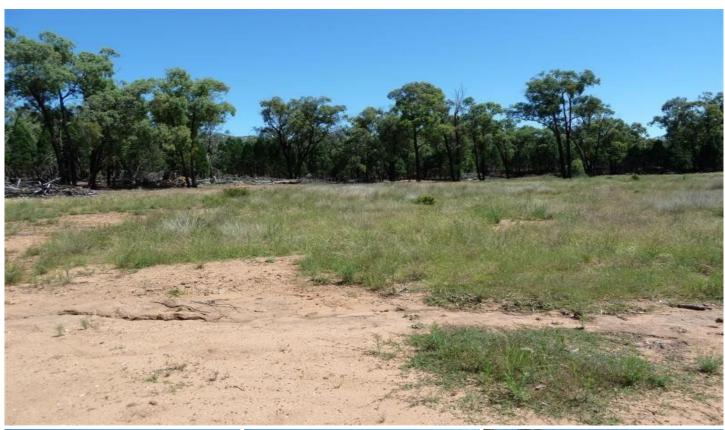

## **8L Conica Road DUBBO NSW**

This unique farmlet is situated in a relaxed private rural environment 700m from the Minore Road and only 7km to new Woolworths Delroy Shopping Centre.

The block is fully fenced with gate access from Conica Road. It has an elevated view of the surrounding farm land and Woolandara Creek.

The block is mostly timbered with a cleared site for a dwelling near the entry gate and power supply.

9.6 ha

Power to boundary

Type : Land Land Size : 96000 sqm

View : https://www.bobberry.com.au/sale/nsw/dubb