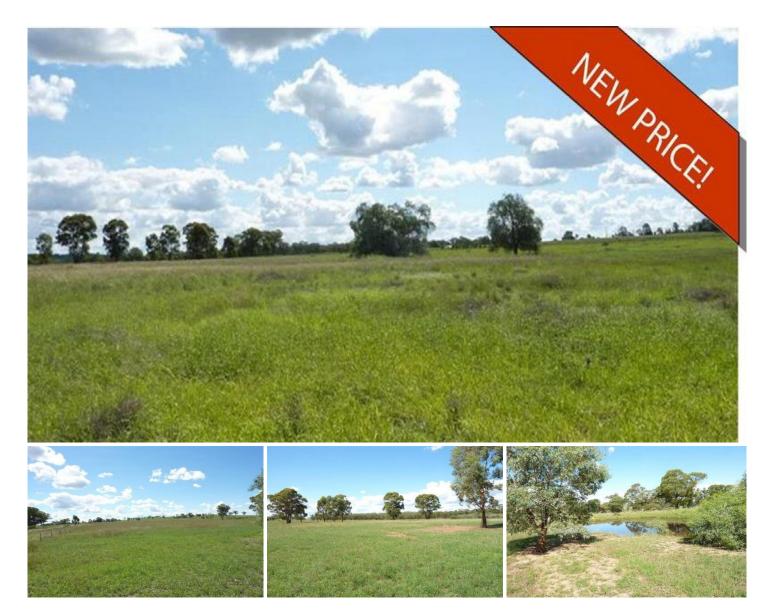

## Lot 1 Oakdene Road DUBBO NSW

12.53 Ha of natural unspoilt farmlet along the scenic Obley Road offering great potential to develop with pasture and trees into a first class rural block

- \* Dual road frontage to Obley & Oakdene Roads
- \* Choice of building sites with elevated views available
- \* 2 dams with excellent catchment
- \* 2 paddocks dissected by unused railway line
- \* First class rural block

Prospective buyers may view entire property from the boundary fences on Obley and Oakdene Roads. Our signs are on the entry gates from both roads and the dam wall on the corner of the roads.

| Туре      | : Land          |
|-----------|-----------------|
| Price     | :\$ 147,000     |
| Land Size | : 125300 sqm    |
| View      | : https://www.k |