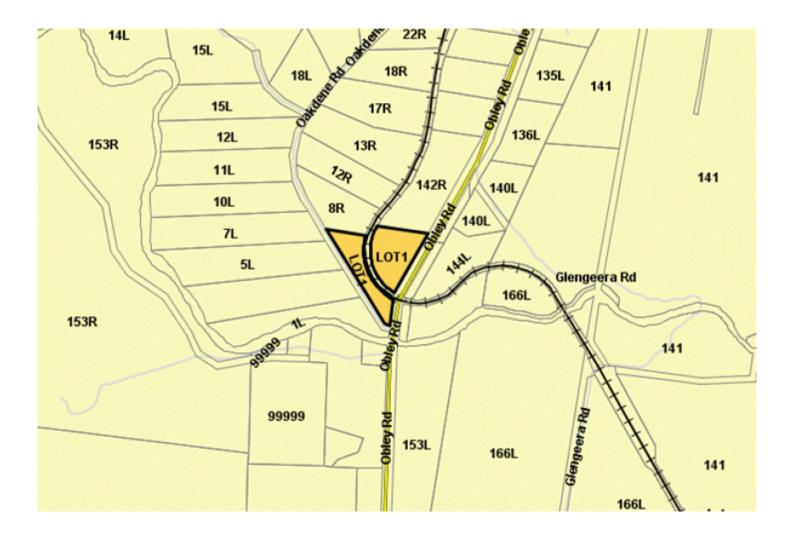

## Lot 1 Oakdene Road DUBBO NSW

12.53 Ha of natural unspoilt farmlet along the scenic Obley Road offering great potential to develop with pasture and trees into a first class rural block

- \* Dual road frontage to Obley & Oakdene Roads
- \* Choice of building sites with elevated views available
- \* 2 dams with excellent catchment
- \* 2 paddocks dissected by unused railway line
- \* First class rural block

Prospective buyers may view entire property from the boundary fences on Obley and Oakdene Roads. Our signs are on the entry gates from both roads and the dam wall on the corner of the roads.

| Туре      | : Land          |
|-----------|-----------------|
| Price     | :\$ 147,000     |
| Land Size | : 125300 sqm    |
| View      | : https://www.k |