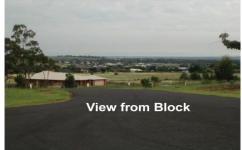

The block has elevated views over the city, golf course and zoo.

Key features

2,009 sq m block

Partly cleared ready to build on

Land Size: 2009 sqm

View: https://www.bobberry.com.au/sale/nsw/dubb o-orana/dubbo/residential/land/7373931