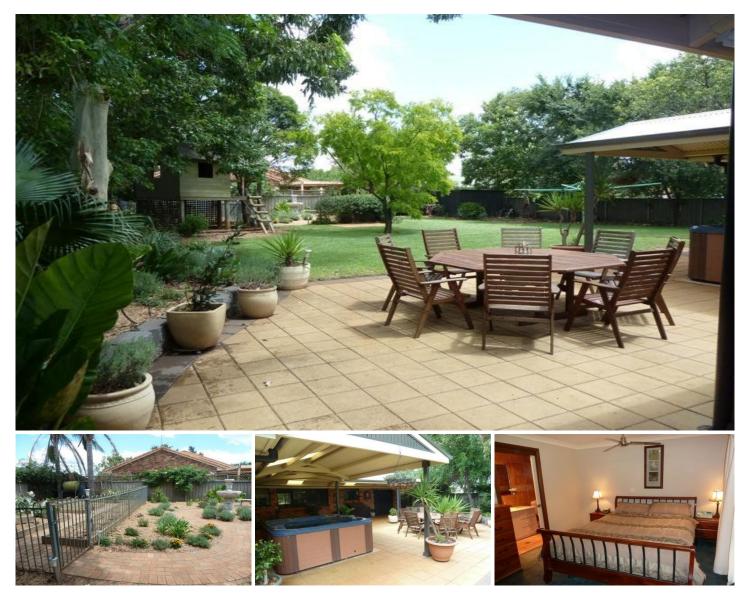

## 29 Sheraton Road DUBBO NSW

This inviting well presented home blends superb indoor and outdoor living all combining to create a fabulous family retreat.

Modern fixtures and fittings include down lights, timber venetians and split system air-conditioning units make this residence ready for you to move straight in and enjoy.

Set on 1150 sq m the residence is designed to enjoy outdoor living at its best whilst conveniently located close to Orana Mall Marketplace, schools and Bunnings. Your family will find the park right next door attractive to kick the football or walk the dog.

FEATURES:

For full version visit the website

4 🛤 2 🚔 2 🚘

Type : House

View : https://www.bobberry.com.au/sale/nsw/dubbo-ora na/dubbo/residential/house/7373910

Jane Donald 02 6882 6822

https://www.bobberry.com.au