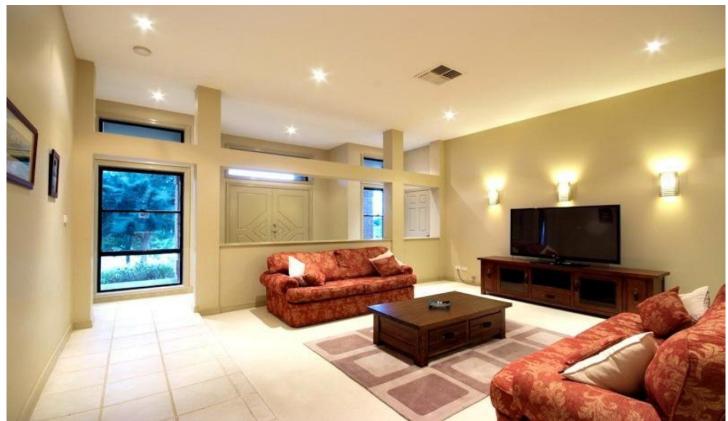

## 18 Lachlan Way DUBBO NSW

Step inside this Yarrawonga residence and enjoy flowing, spacious light-drenched contemporary living spaces including formal lounge with soaring ceilings and family room opening to a large north/east facing undercover outdoor area.