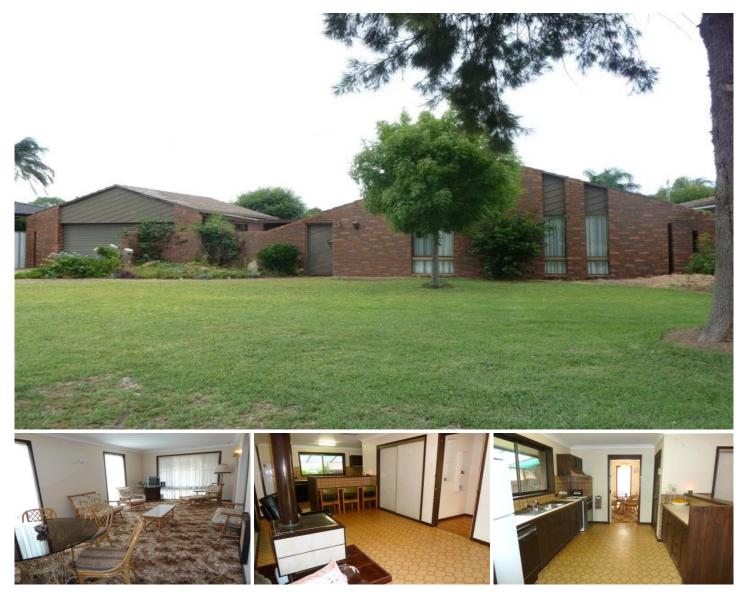

## **19 Norfolk Crescent DUBBO NSW**

Homebuyers and investors alike will be impressed by this spacious home which has 2 living areas, 3 good sized bedrooms with built-ins, large kitchen, covered entertaining area and double drive through garage providing rear yard access.

Situated in a quiet street in popular Dulhunty Estate and a short walk to Orana Mall Marketplace, Medical Centre, Macquarie Inn and Elizabeth Park, this property also provides a handy location to live in.

Priced to sell quickly, your immediate inspection is highly recommended.