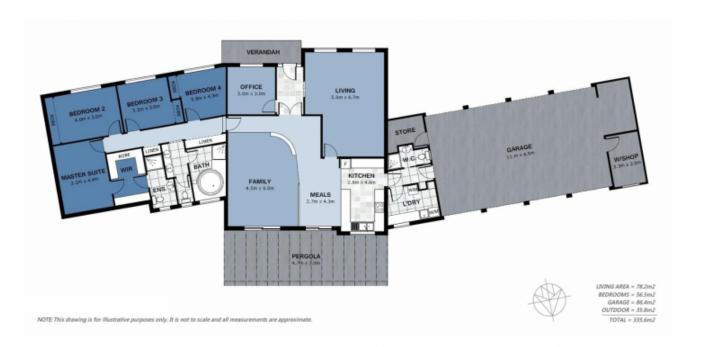

## 14 Colony Crescent DUBBO NSW

Offering the benefits of a city lifestyle whilst having a peaceful country feel, this four bedroom residence is positioned on the eastern edge of the city in the tranquil Sheraton Meadows estate.

A stand out feature of the home is the design for family living in mind. Ample storage through out the home and three handy bathrooms along with the office/5th bedroom will keep everyone happy.

This property also offers the city conveniences of a short drive to Orana Mall Marketplace, schools, BlueRidge Business Park and Bunnings.

Private and peaceful this residence sits on approximately

4 🚐 3 ⋤ 4 🗬

Type : House Land Size : 5120 sqm

View: https://www.bobberry.com.au/sale/nsw/dubb o-orana/dubbo/residential/house/7373895

Jane Donald 02 6882 6822