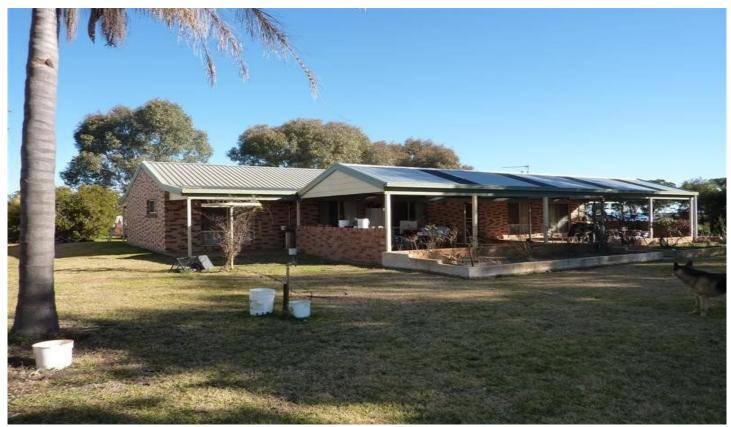

## 35R Dulcidene Road DUBBO NSW

Final Week to Inspect!

Well located farmlet of 13.85ha in favoured area with equipped bore, residence and sheds used as horse facilities.

Located easy 15/20 minutes drive from Dubbo, Sunset Lodge would suit any buyer wanting to enjoy the easy pace of rural living. Previously utilised for trotting horse training facility with training track and 5 bay stable.

## **FEATURES:**

4 bedroom brick veneer residence with built-ins

4 🖳 1 🖳

Type : House Land Size : 138500 sqm

View : https://www.bobberry.com.au/sale/nsw/dubb o-orana/dubbo/residential/house/7373891

Jane Donald 02 6882 6822