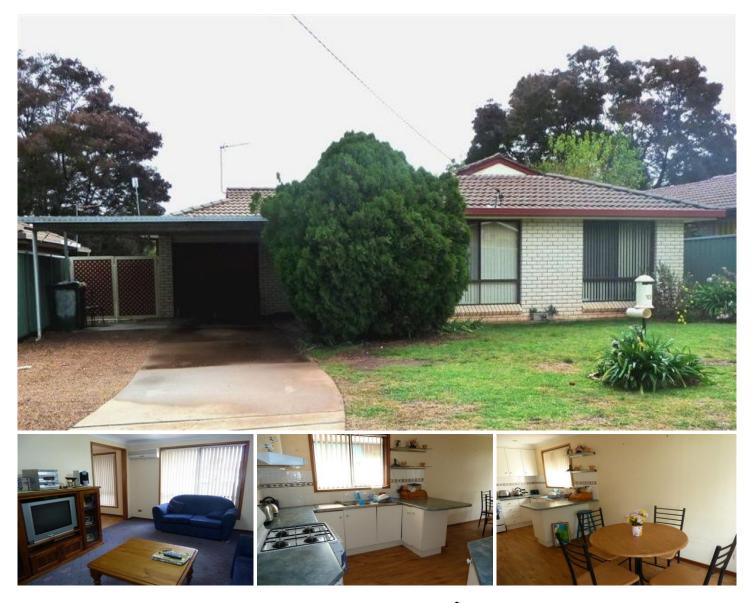

## **10 Mumford Crescent DUBBO NSW**

ATTENTION FIRST HOME BUYERS - BUY NOW & SAVE UP TO \$6155 STAMP DUTY

Situated in a quiet street within walking distance to Orana Mall Marketplace, Medical Centre and childcare centres, and only minutes from South Dubbo shops, both first home owners and investors must be impressed by this one!

With plenty of living options including living room, separate dining area, and a large tiled undercover patio area with built-in bbq there is space for a growing family plus the garage has a built-in bar and carpet which could suit many uses including kids toy room or teenagers retreat. The option is still there to use as a garage.