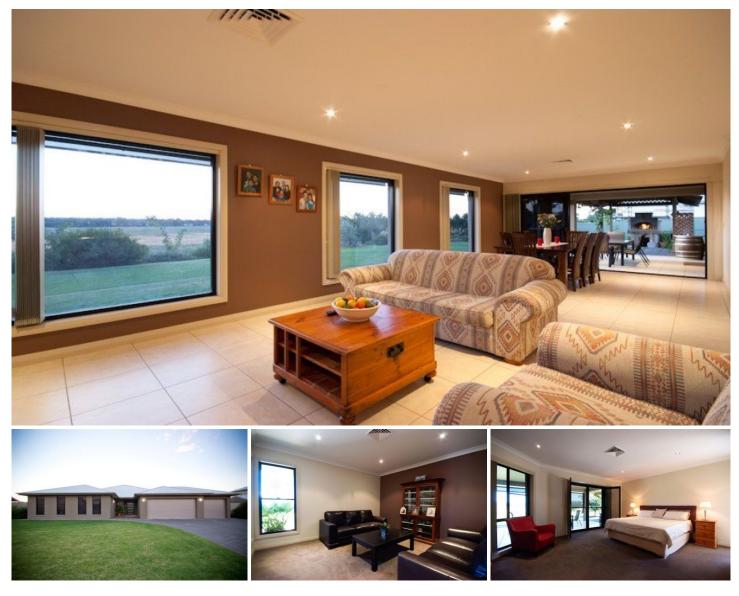

## **18 Regand Park Boulevard DUBBO NSW**

Outstanding offering unrivalled in the Dubbo marketplace for buyers wanting a rural outlook with permanent, uninterrupted views overlooking the Macquarie River yet within 5 minutes direct access to the CBD.

Enjoying a tranquil setting in Regand Park, this residence only 3 years old set on 1865sqm with fully equipped bore has a relaxed ambience and is designed to seamlessly blend indoor/outdoor living and to optimise enjoyment of the rural vistas.

An idyllic haven for the active family.

FEATURES:

For full version visit the website

4 🛤 2 📛 3 🛱

| Туре          | : House    |
|---------------|------------|
| Building Size | : 39 sqm   |
| Land Size     | :1865 s    |
| View          | : https:// |