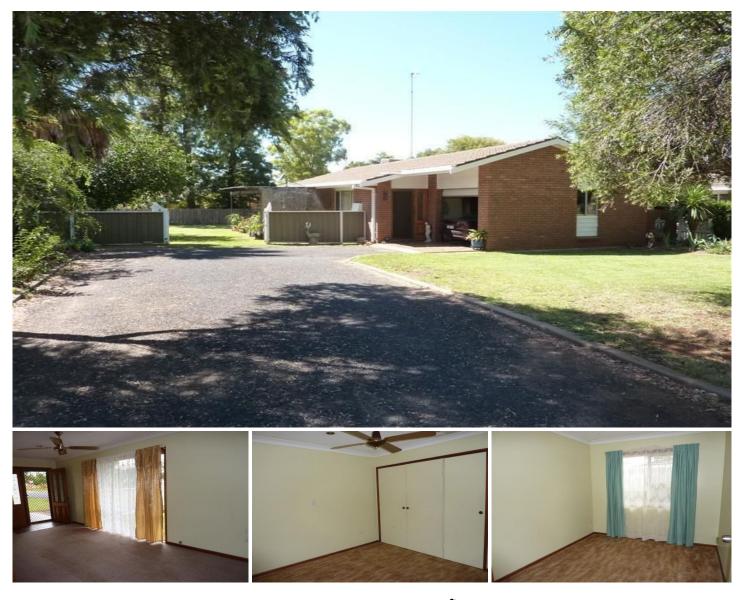

## 53 Chifley Drive DUBBO NSW

Owner requires a sale and invites offers for this neat and tidy brick veneer house, situated in a cul-de-sac only minutes from the CBD.

Recently rented at \$200 per week to long term tenant with scope for rental increases, the property now vacant could be the perfect affordable investment or first home.

## FEATURES:

 ${\bf 3}$  good sized bedrooms with built-ins in 2, separated by hallway

Main bedroom with ceiling fan

Type : House

View : https://www.bobberry.com.au/sale/nsw/dubbo-ora na/dubbo/residential/house/7373868