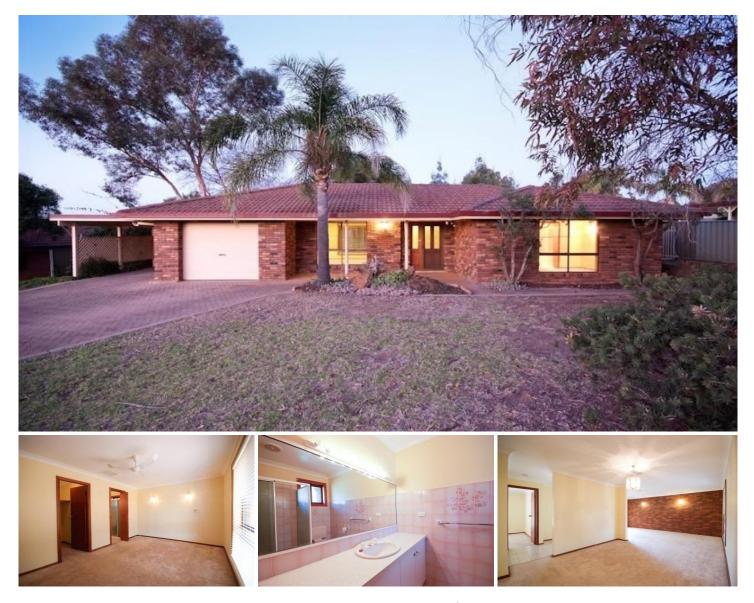

## 31 Bell Avenue DUBBO NSW

Recently refreshed including new paint and white timber venetian blinds this spacious family residence positioned in a select established street of Eastridge offers the purchaser great indoor and outdoor living.

Great floor plan with master bedroom separated from the other three spacious bedrooms in their own wing.

Easy access to Orana Mall Marketplace, private and public schools and neighbourhood shops.

FEATURES:

Four bedrooms all with built-ins and ceiling fans

4 🎮 2 🚔 2 🚔

| Туре      | : House             |
|-----------|---------------------|
| Land Size | : 983 sqm           |
| View      | : https://www.bobbe |