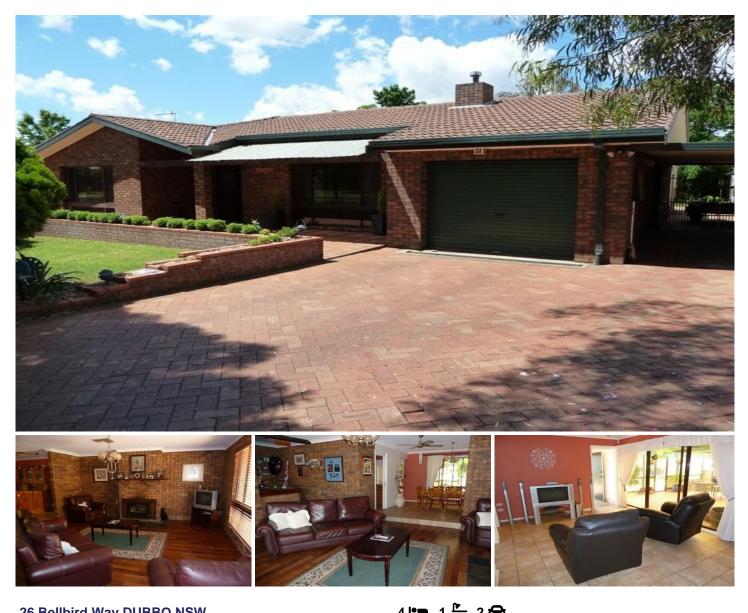

## 26 Bellbird Way DUBBO NSW

This residence represents a fantastic opportunity to secure a convenient affordable family home in such a handy location only a short stroll to Macquarie Anglican Grammar School, 2 child care centres, parks and Delroy Park shopping centre with Woolworths opening in December this year.

Your family will love the separate living areas, screened outdoor living area, reduced lawn areas and side access to the yard for trailer or boat storage.

## FEATURES:

• Four bedrooms with built-ins and ceiling fans