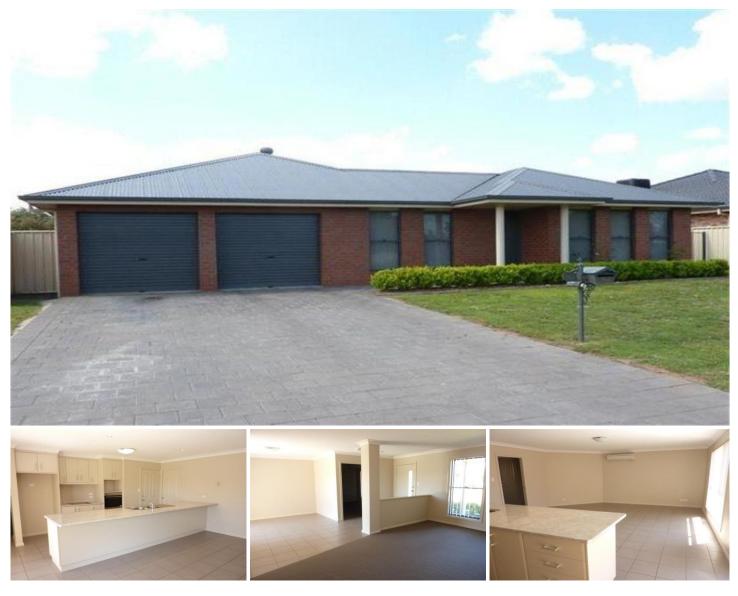

## **3 Keswick Parkway DUBBO NSW**

This family residence only three years old has been stylishly designed with a practical floor plan and low maintenance living in mind making it ready for your immediate enjoyment.

The modern finishes and neutral tones of the home will never go out of fashion and will instantly appeal to you including superb kitchen with Smeg appliances. The family room opens onto a sunny North facing outdoor living area.

Convenient location close to both Orana Mall Marketplace and South Dubbo shops, child care centres, schools and parks.

FEATURES:

For full version visit the website

4 🛤 2 📛 2 🖨

| Туре      | : House       |
|-----------|---------------|
| Land Size | : 829 sqm     |
| View      | : https://www |