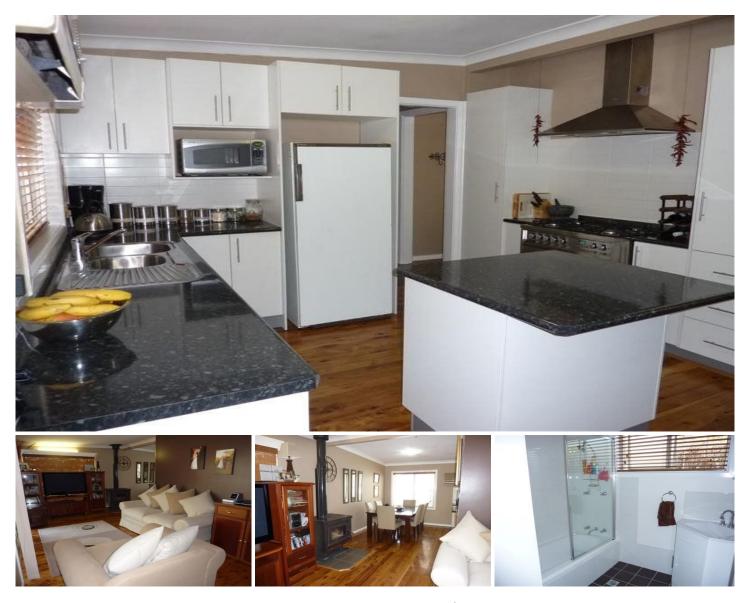

## 7 Roycox Crescent DUBBO NSW

Set behind a Merbau timber fence creating privacy and security for the occupant this rendered brick residence has had renovations recently completed to seamlessly blend the best of indoor/outdoor living.

Starting from the leafy tree lined street at the front to the large garage/shed at the back, young couples, families or investors will find this the perfect purchase - ready for you to move straight in and enjoy.

FEATURES:

3 bedrooms, 2 with built-ins

Living room with polished floor boards and slow

For full version visit the website

3 🛤 1 🚔 5 🚘

Type : House

View : https://www.bobberry.com.au/sale/nsw/dubbo-ora na/dubbo/residential/house/7373846