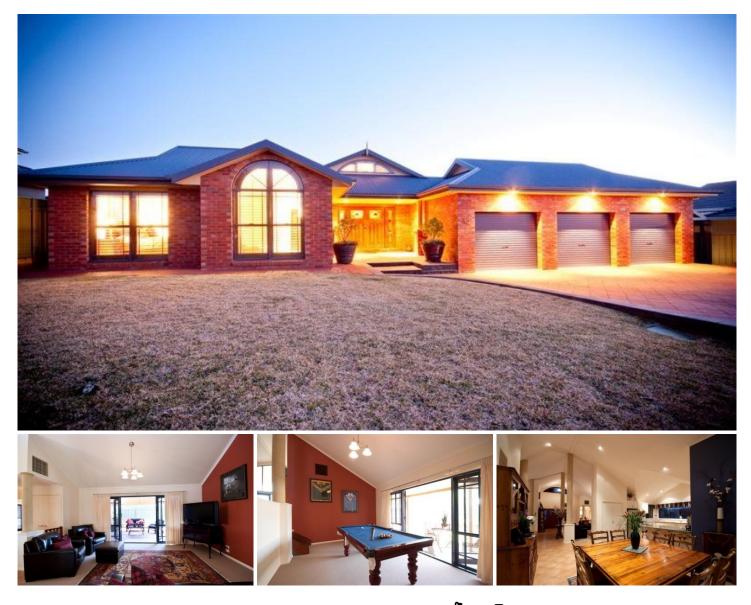

## 42 Thorby Avenue DUBBO NSW

FINAL WEEK - Showcasing the best of classic Federation style and modern contemporary design, this split level North facing residence offers the best of effortless indoor/outdoor living, with plenty of natural light and quality finishes.

Cleverly designed, all living areas have French doors opening to outdoor living areas created to enjoy at any time of the day or climate - your own private haven in the city.

Enjoy flowing, spacious light drenched contemporary living spaces with soaring ceilings in a prime cul-de-sac position within a short stroll to Tamworth St shopping precinct, minutes to the CBD, South Dubbo schools, parks and river walking track.