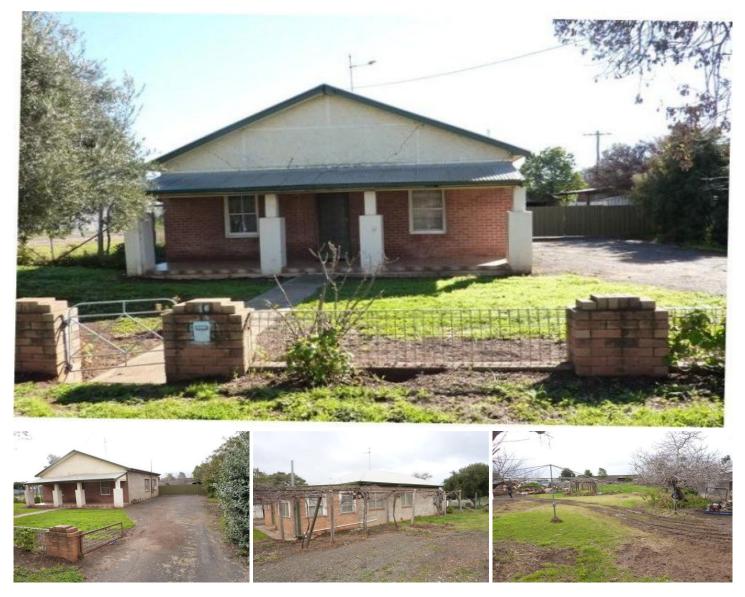

## 16 Roper Street DUBBO NSW

Older style dwelling requiring upgrading, repair and renovation.

Opportunity to establish industrial operation on this block in association with residence. (s.t.c.a.)

Land Area: 2938sm

Land Dimensions: 21m x 142m

Double brick construction

Upgraded kitchen with large pantry

Three bedrooms, living room, laundry and bathroom.

For full version visit the website

| 3 | <b>L</b> | 1 |  | 1 | 8 |
|---|----------|---|--|---|---|
|---|----------|---|--|---|---|