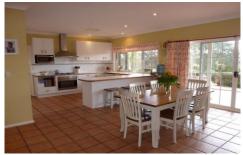

Abundant in natural light the great design focuses on capturing endless daylight in the North facing living areas, outdoor entertaining areas and master bedroom.