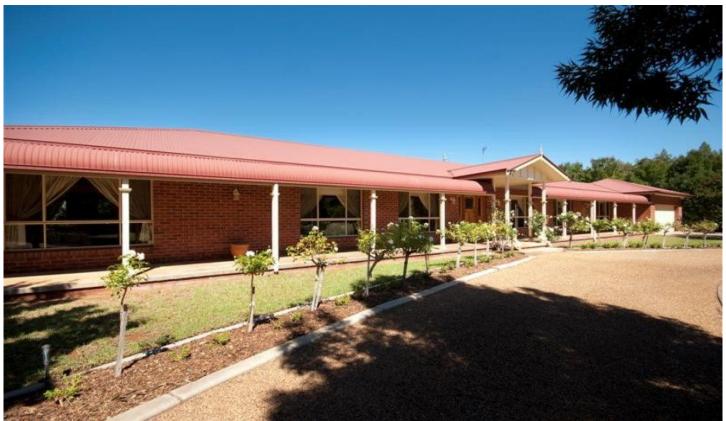

## 21 Waverly Drive DUBBO NSW

Last week to inspect!

Only 13 years old, this inspiring residence is abundant in space and offers a complete family lifestyle set on 5757 sq m of private established gardens and trees located on the Eastern outskirts of Dubbo only a short drive to Orana Mall Marketplace, schools and other facilities.

The residence makes an instant impression - one of understated elegance whilst providing perfect comfort and privacy throughout. Built to meticulous standards and designed to capture endless daylight from the northerly aspect, there are multiple indoor and outdoor living areas and five spacious bedrooms.