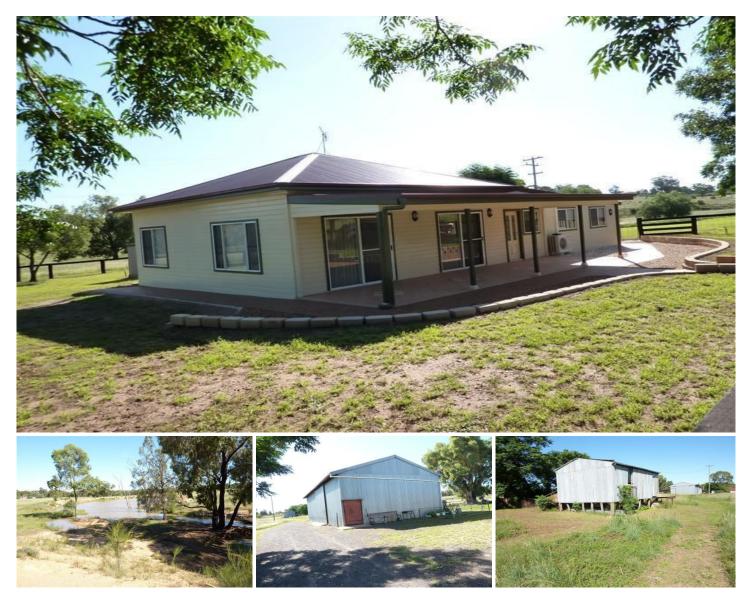

## Lot 23 Peak Hill Road DUBBO NSW

"Kia Ora" Homestead, Lot 23 Peak Hill Road (Newell Highway) 10.78 ha.

"Kia Ora" is the original homestead portion of a larger rural property offering a newly refurbished dwelling, sheds, cattle and sheep yards with established pastures and 2 dams. All buildings and yards are well maintained in excellent condition.

## Features:

9km from CBD on Newell Highway, South of Dubbo. School bus to Dubbo, easy drive to golf club, bowling club, West Dubbo shops and new Woolworths supermarket soon to commence construction