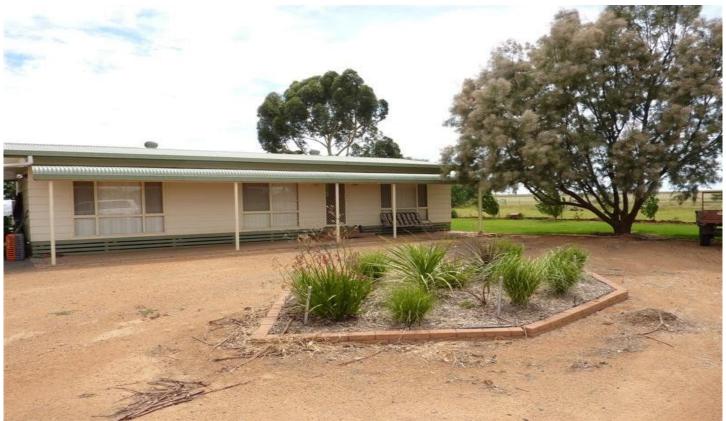

## 10R Dulcidene Road DUBBO NSW

Offering affordable entry to a rural lifestyle, this 10 Ha farmlet is located in the renowned Dulcidene area 9km from Brocklehurst. Permanent water supply from bore with water to 5 paddocks and computerised watering system servicing house grounds and near paddocks. The comfortable three bedroom Hardiplank home was built approximately 12 years ago, and has now been completed with attractive shrubs and gardens. Owner has pasture improved recently, incuding super, rye grasses and clover.