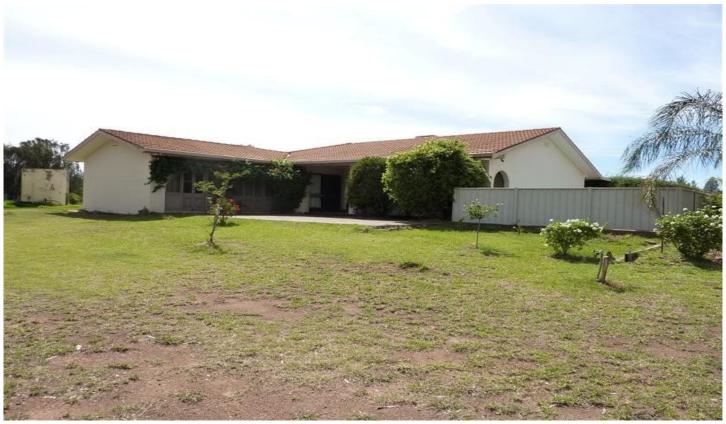

## **7L Dungary Road DUBBO NSW**

So close to town, yet you will feel a million miles away on this 10.12 Ha property. Being less than 6 km away from Delroy Park's proposed supermarket, you will have all the city conveniences whilst enjoying the easy pace of rural living. With good farmlets close to Dubbo in short supply, don't miss the chance to purchase this ideal opportunity.

5 good sized bedrooms, in two separate wings

2 bathrooms to service bedrooms, one recently renovated

Smart gourmet kitchen with corner pantry, dishwasher and breakfast bar only 3 years old with casual meals area

Separate formal lounge and dining rooms

For full version visit the website

5 🗀 2 🔓 2 🖨

**Type**: Acreage/Semi-Rural

**Price** : \$ 360,000 **Land Size** : 101200 sqm

View: https://www.bobberry.com.au/sale/nsw/dubb