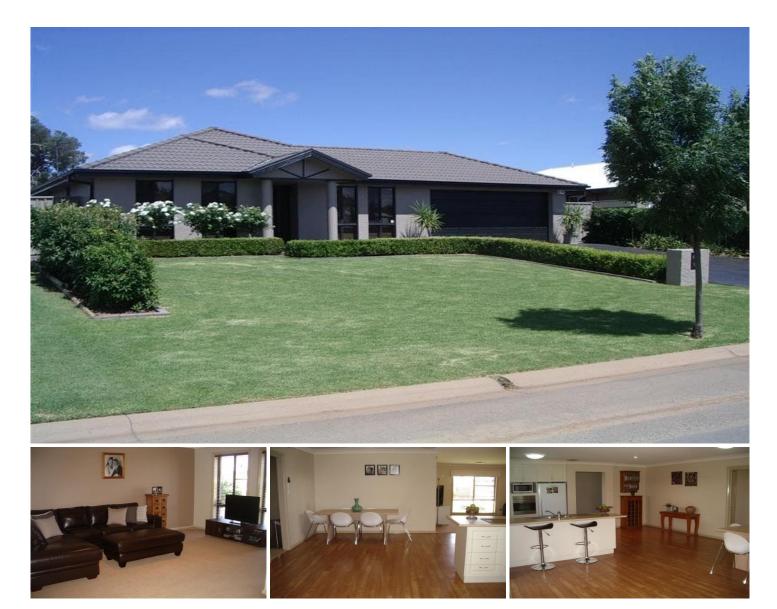

## 35 St Andrews Drive DUBBO NSW

This family residence has been stylishly designed with a practical floor plan and low maintenance living in mind making it ready for your immediate enjoyment.

Enjoy the lifestyle Delroy Park provides including walking tracks winding through the parklands and access to golf course, walk to child care facilities, private school and proposed shopping centre.

The modern finishes and neutral tones of the home will never go out of fashion and will instantly appeal to you including superb kitchen with corner pantry and stainless steel appliances. The family room opens onto a sunny outdoor living area overlooking the inviting in-ground pool.