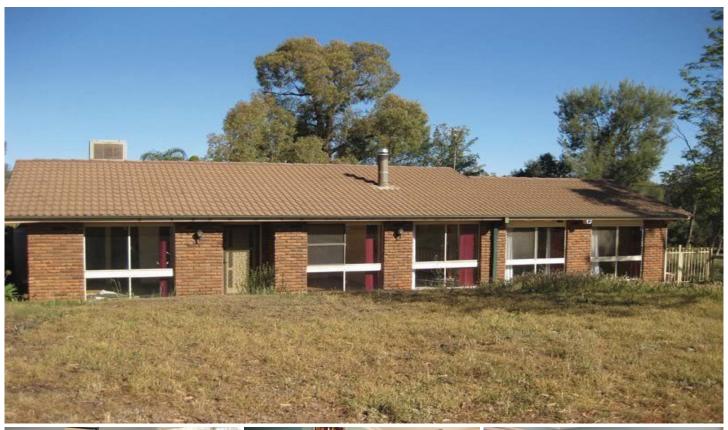

## 4 Bruah Street BROCKLEHURST NSW

Positioned on approximately 1,962 sqm block this brick veneer and tile property represents an opportunity for buyers wanting to enjoy a village lifestyle within 10 minutes drive to the city of Dubbo.

The property is partly renovated though is still requiring upgrading to be a finished product.