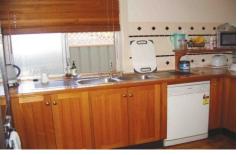

Features such as polished floorboards, timber venetians and dishwasher add considerable appeal.