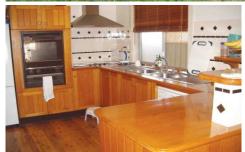

Features such as polished floorboards, timber venetians and dishwasher add considerable appeal.