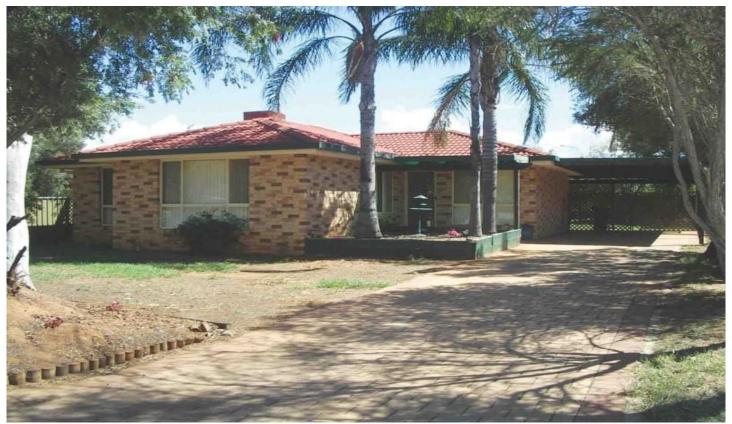

## **6 Cormorant Crescent DUBBO NSW**

Both first home buyers and investors will be impressed by this one! With the added bonus of a quiet street, tucked away in a popular locale, this home offers affordably priced family living.

There are many useful and practical features in the home including three good sized bedrooms, tiled living areas and a separate toilet from the bathroom. The home also features a paved pergola area spanning the width of the home.

The location couldn't be more appealing with easy access to schools, neighbourhood shopping centre, and Orana Mall Marketplace.

3 🚐 1 📇 1 🗬

Land Size: 621 sqm

View: https://www.bobberry.com.au/sale/nsw/dubb o-orana/dubbo/residential/house/7373769