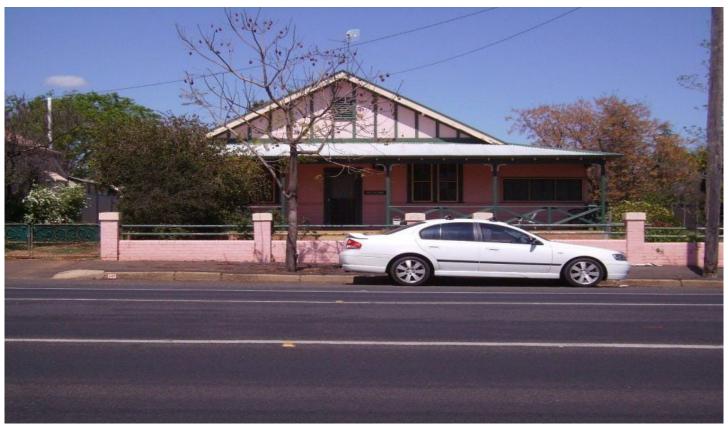

## 161 Cobra Street DUBBO NSW

Set on 2008 sq m block (approx) between Sterling and Taylor Streets in one of Dubbos most prominent Mitchell Highway locations. Zoned Residential 2a the property could suit a variety of uses subject to Council approval.

Currently used as a residential property leased at \$180 p/w the dwelling is in fair condition only with upgrading required.

Prospective buyers and developers should make their own enquiries regarding the many opportunities this development site offers.