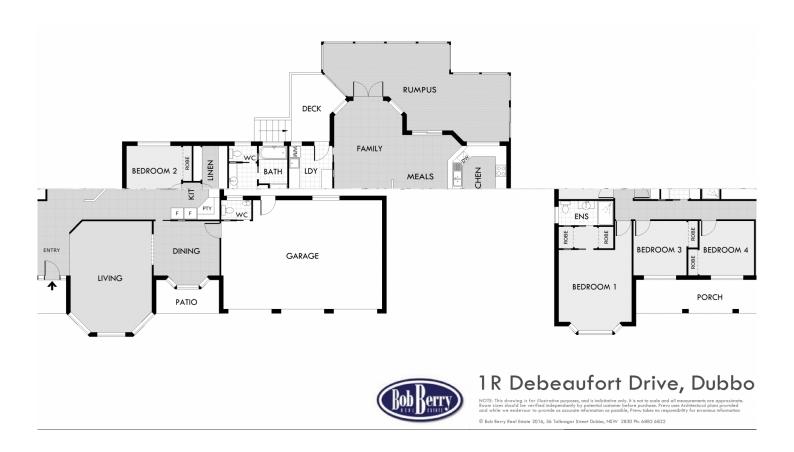

## **1R Debeaufort Drive Dubbo NSW**

This immaculate four-bedroom residence combines the pleasures of rural living and conveniences of city amenities. Located just 2.5 km from the edge of Dubbo in prestigious Richmond Estate, the home includes three living areas, three dining zones, multiple outdoor entertaining options, an attached triple garage plus massive shed and park-like gardens.

- Four spacious bedrooms with built-ins
- Main with walk-through robe & en suite
- Multiple living and dining options
- Spacious kitchen with top appliances
- Wireless nbn and town water
- Heating, cooling & alarm system
- Gardens with orchard, chook run & aviary