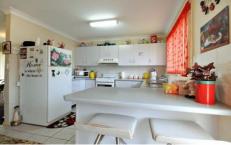

- Two bedrooms with built-ins
- Living room and meals area with electric wall heater
- Modern kitchen
- Full bathroom
- Ducted evaporative cooling, gas heating
- Garage with internal access
- Small secure back yard
- Currently rented to excellent tenant for \$210 p/w,