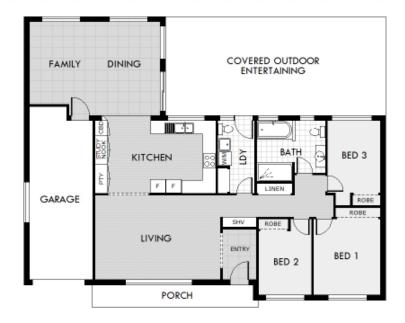

The functional floor plan with loads of storage includes a sleek renovated kitchen and bathroom, outdoor entertaining area and low maintenance gardens - perfect for those looking for a home ready to live in.

## 22 Emerald Street, Dubbo

NOTE: This drawing is for illustrative purposes, and is indicitative only. It is not to scale and all measurements are approximate Roomstass should be verified independently by potential customer before purchase. Previously Architectural plans provided