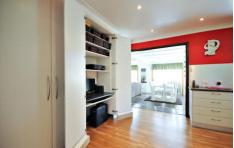

The functional floor plan with loads of storage includes a sleek renovated kitchen and bathroom, outdoor entertaining area and low maintenance gardens - perfect for those looking for a home ready to live in.

- Three bedrooms with built-ins & ceiling fans
- Sleek kitchen, brushed aluminum splash backs
- Concealed computer desk in the kitchen
- Spacious North facing family room, r/c wall unit a/c
- Separate living room with gas point