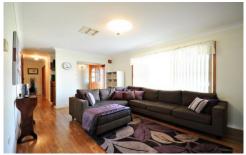

- Three bedrooms with built-ins & ceiling fans
- Sleek kitchen, brushed aluminum splash backs
- Concealed computer desk in the kitchen
- Spacious North facing family room, r/c wall unit a/c
- Separate living room with gas point