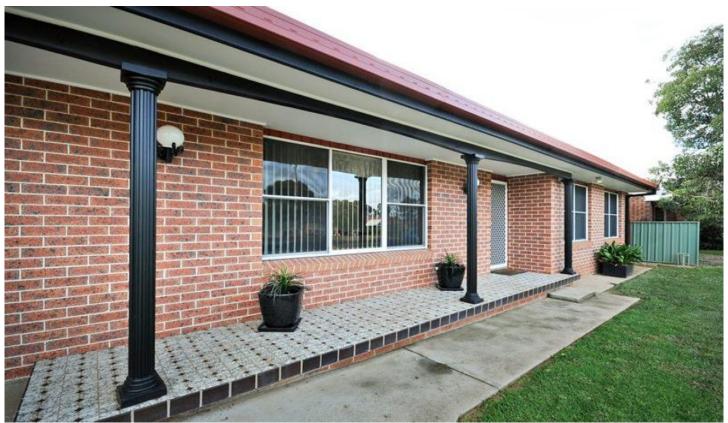

## 22 Emerald Street DUBBO NSW

This well-presented home focuses on relaxed indoor and outdoor living set in a convenient location in South close to popular Boundary Rd shops, Tavern, Medical Centre, Parks and Schools.

The functional floor plan with loads of storage includes a sleek renovated kitchen and bathroom, outdoor entertaining area and low maintenance gardens - perfect for those looking for a home ready to live in.

- Three bedrooms with built-ins & ceiling fans
- Sleek kitchen, brushed aluminum splash backs
- Concealed computer desk in the kitchen
- Spacious North facing family room, r/c wall unit a/c
- Separate living room with gas point