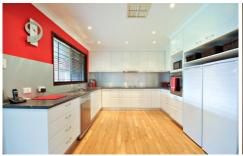

The functional floor plan with loads of storage includes a sleek renovated kitchen and bathroom, outdoor entertaining area and low maintenance gardens - perfect for those looking for a home ready to live in.

- Three bedrooms with built-ins & ceiling fans
- Sleek kitchen, brushed aluminum splash backs
- Concealed computer desk in the kitchen
- Spacious North facing family room, r/c wall unit a/c
- Separate living room with gas point