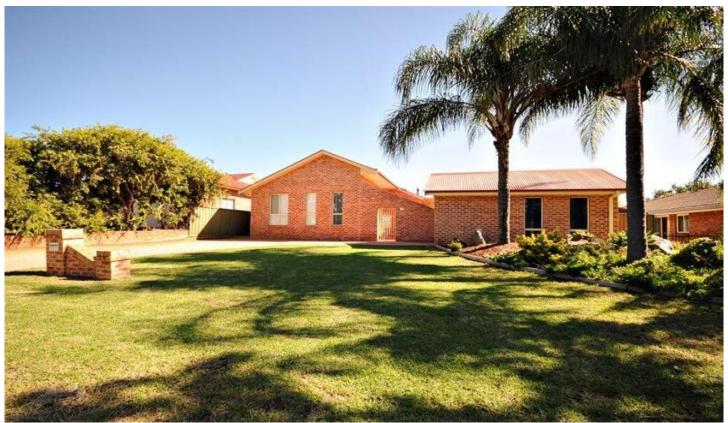

## 48 Murrayfield Drive DUBBO NSW

Expect to be pleasantly surprised upon entering the secure gate that greets you at this unique home. Designed for privacy, to take advantage of the northerly aspect and entertain with friends and family on the deck and in the pool plus spa. Flooded with natural light and enhanced by the soaring exposed timber beam ceilings with exposed brick, the home has had recent updating to the paint and carpet.

- 3 bedrooms with built-ins and ceiling fans
- Office or 4th bedroom with built-in and ceiling fan
- Master with walk-in robe and ensuite
- Formal living room and entrance foyer
- Casual living room and tiled meals area
- Large family kitchen with amply storage
- Bathroom with separate toilet in bedroom wing