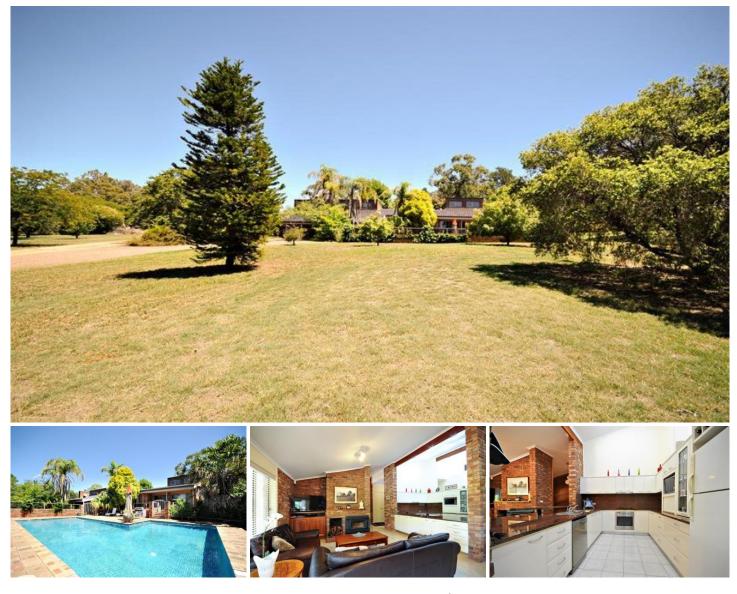

## 13 Pine Knoll Drive DUBBO NSW

The unique architecture of this impressive split level residence, invites space, height and light throughout the living areas. Add your own touches to refresh and modernise this uniquely designed home set on 7000 sq m of peaceful grounds.

Those looking to enjoy a peaceful lifestyle on the outskirts of Dubbo will find appeal in the property or those looking to accommodate extended family with an attractive suitable floor plan lending itself to this.

Enjoy city conveniences with Orana Mall, Bunnings, BlueRidge Business Park close by.

- 3 bedrooms with built-ins, 4th bedroom/study
- Master bedroom, walk-in robe, spa ensuite

For full version visit the website