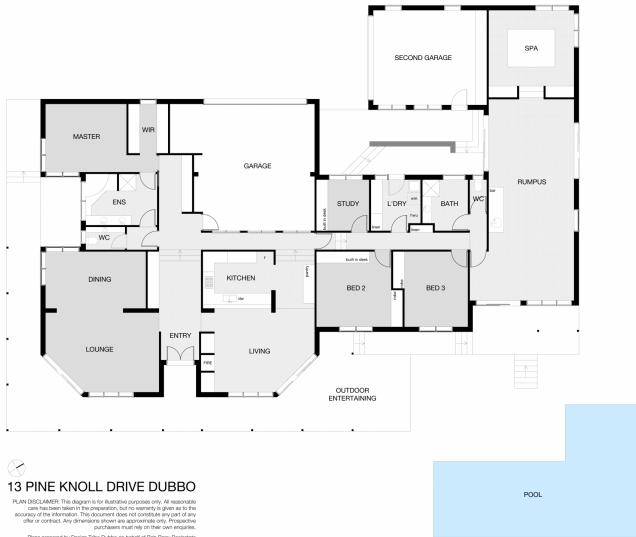

## 13 Pine Knoll Drive DUBBO NSW

The unique architecture of this impressive split level residence, invites space, height and light throughout the living areas. Add your own touches to refresh and modernise this uniquely designed home set on 7000 sq m of peaceful grounds.

Those looking to enjoy a peaceful lifestyle on the outskirts of Dubbo will find appeal in the property or those looking to accommodate extended family with an attractive suitable floor plan lending itself to this.

Enjoy city conveniences with Orana Mall, Bunnings, BlueRidge Business Park close by.

- 3 bedrooms with built-ins, 4th bedroom/study
- Master bedroom, walk-in robe, spa ensuite

For full version visit the website