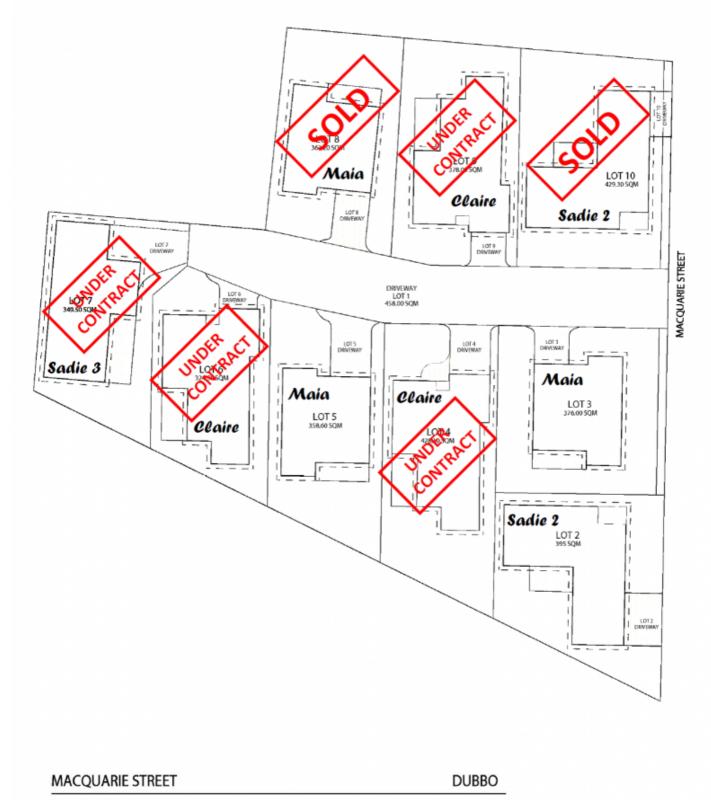

## 359–361 Macquarie Street Dubbo

Floor Plan Disclaimer: Mind the Gap (mtg) floor plans / site plans are intended as an approximate guide only. No representations or warranties of any nature are given or intended and any person using this information other than as a guide should always rely on their own enquiries. Mind the Gap property marketing services / 1300 133 145 / Photography, Floor plans, Copywriting, Video, Online, Design / www.mindthegap.com.au