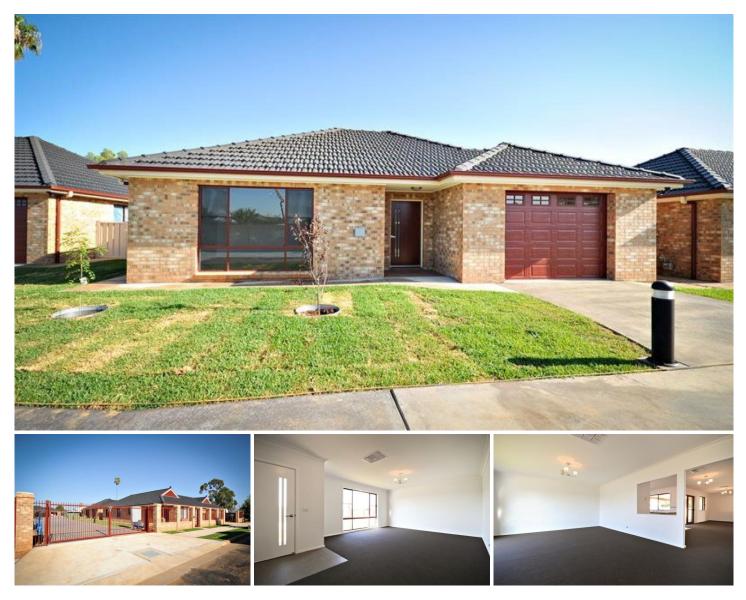

## 7/359 Macquarie Street DUBBO NSW

A prestige gated estate development adjoining Regand Park in Macquarie Street South Dubbo. Marigrove Estate is specially designed and built for those seeking to down size and enjoy a retiring lifestyle whilst having the common property maintained.

Superb location in South close to Boundary Road and Tamworth Street neighbourhood shopping centres, an easy drive to CBD and Orana Mall.

Selection of designs with very spacious living areas and two bedrooms. The developer has included all features to comply with over 55s living internally, and you can enjoy the private outdoor living areas.

Completed with high quality inclusions, premium bricks

For full version visit the website

## 2 🛤 2 🚔 1 🚘

Type : Villa

Price : \$ 390,000

View : https://www.bobberry.com.au/sale/nsw/dubbo-or ana/dubbo/residential/villa/7373700

https://www.bobberry.com.au