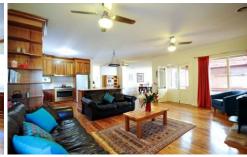

## 17 Langford Drive DUBBO NSW

Located in a quiet, leafy street in South Dubbo this modern family home has all the sought after features of a by gone era including high ceilings, timber floorboards, wide front verandah, sash cord windows and exposed brick fire place to create a delightful living environment for your family.

Make the lifestyle choice you have been dreaming of to this great South residence, moments from the river walking track and opposite Summerlea Park.

- Four bedrooms, master with ensuite and walk-in robe
- Optional 5th bedroom, office or rumpus room
- 4th bedroom is a loft style with private balcony overlooking the pool
  - Large open plan living room with split system a/c unit