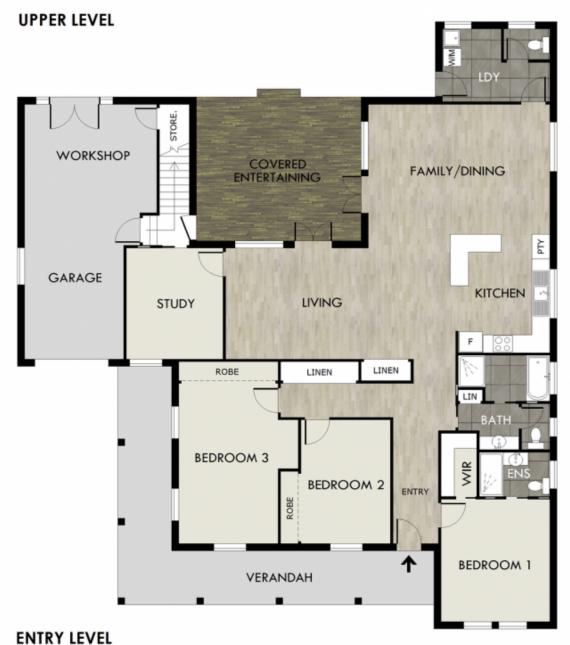

Make the lifestyle choice you have been dreaming of to this great South residence, moments from the river walking track and opposite Summerlea Park.

- Four bedrooms, master with ensuite and walk-in robe
- Optional 5th bedroom, office or rumpus room
- 4th bedroom is a loft style with private balcony overlooking the pool
  - Large open plan living room with split system a/c unit

## 17 Langford Drive, Dubbo

NOTE: This drawing is for illustrative purposes, and is indicitative only. It is not to scale and all measurements are approximate Room sizes should be verified independantly by potential customer before purchase. Provu uses Architectural plans provided and while we endevour to provide as accurate information as possible, Prevu takes no responsibility for erronious information