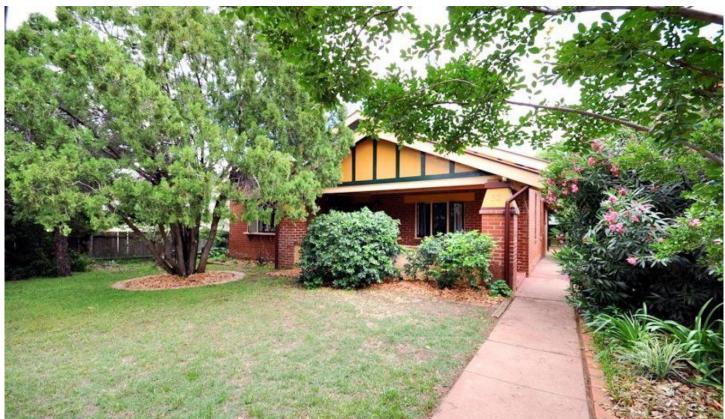

## 32 Nancarrow Street DUBBO NSW

Located in a vibrant, convenient position near Tamworth St shops, schools and parks this classic circa 1930s Californian Bungalow has had complimentary extensions carried out to create a family residence that retains elegant period features throughout.

The modern extension takes advantage of the northerly aspect in the family room and outdoor living area plus back yard.

- Four large bedrooms
- Large family room with gas log fireplace
- Modern kitchen with dishwasher
- Federation style bathroom with claw foot bath
- Separate rumpus room (alternative bedroom)