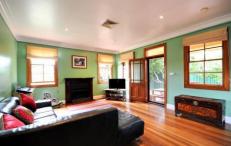

The modern extension takes advantage of the northerly aspect in the family room and outdoor living area plus back yard.

- Four large bedrooms
- Large family room with gas log fireplace
- Modern kitchen with dishwasher
- Federation style bathroom with claw foot bath
- Separate rumpus room (alternative bedroom)