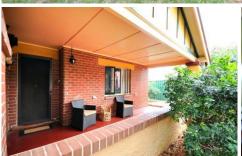

## 32 Nancarrow Street DUBBO NSW

Located in a vibrant, convenient position near Tamworth St shops, schools and parks this classic circa 1930s Californian Bungalow has had complimentary extensions carried out to create a family residence that retains elegant period features throughout.

The modern extension takes advantage of the northerly aspect in the family room and outdoor living area plus back yard.

- Four large bedrooms
- Large family room with gas log fireplace
- Modern kitchen with dishwasher
- Federation style bathroom with claw foot bath
- Separate rumpus room (alternative bedroom)