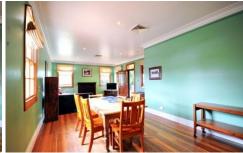

The modern extension takes advantage of the northerly aspect in the family room and outdoor living area plus back yard.

- Four large bedrooms
- Large family room with gas log fireplace
- Modern kitchen with dishwasher
- Federation style bathroom with claw foot bath
- Separate rumpus room (alternative bedroom)