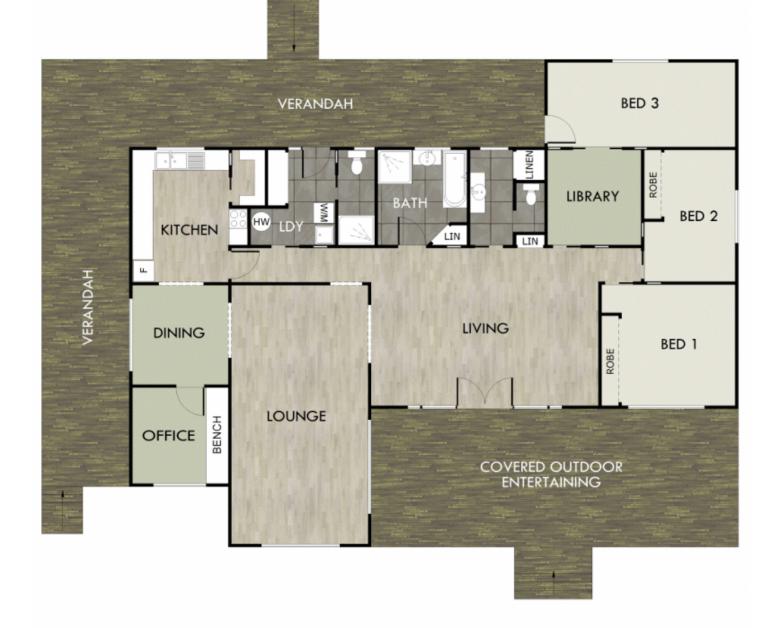

#### Residence:

- Three bedrooms, built-ins in two
- Office
- Large lounge room with French doors

For full version visit the website

## 6L Miljee Road, Dubbo

NOTE: This drawing is for illustrative purposes, and is indicitative only. It is not to scale and all measurements are approximate. Room sizes should be verified independantly by potential austomer before purchase. Prevu uses Architectural plans provided and while we endevour to provide as accurate information as possible, Prevu takes no responsibility for erranious information