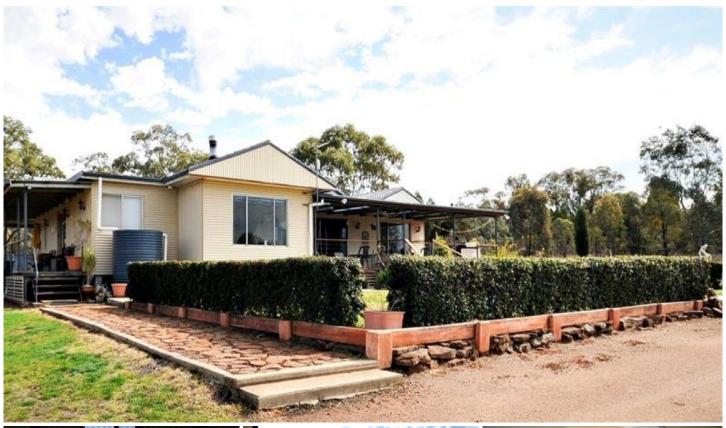

#### **6L Miljee Road DUBBO NSW**

An easy 14km drive west of Dubbo will find you at the front gate of this peaceful 8 hectare property. With a secure house yard, vegie garden, chook run, large shed and great entertaining areas, this really is a property that is suitable for the entire family.

There is also ample rain water storage facilities, dam and bore. With good farmlets close to Dubbo in short supply, don't miss the chance to purchase this ideal opportunity.

#### Residence:

- Three bedrooms, built-ins in two
- Office
- Large lounge room with French doors

For full version visit the website