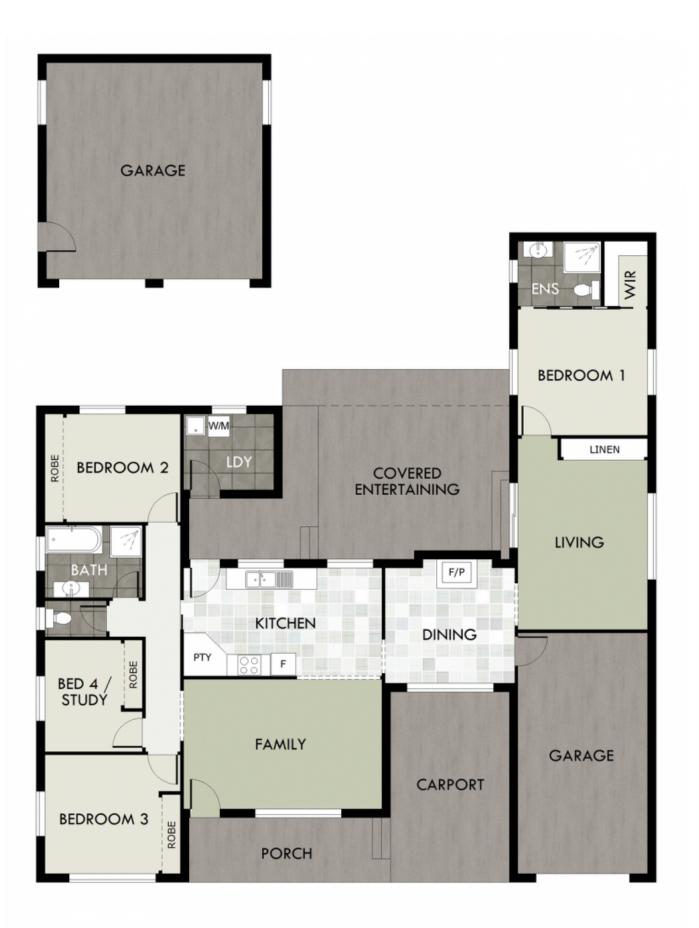

## 1 Gillis Street, Dubbo

NOTE: This drawing is for illustrative purposes, and is indicitative only. It is not to scale and all measurements are approximate. Room sizes should be verified independantly by potential customer before purchase. Prevu uses Architectural plans provided and while we endevour to provide as accurate information as possible, Prevu takes no responsibility for erronious information