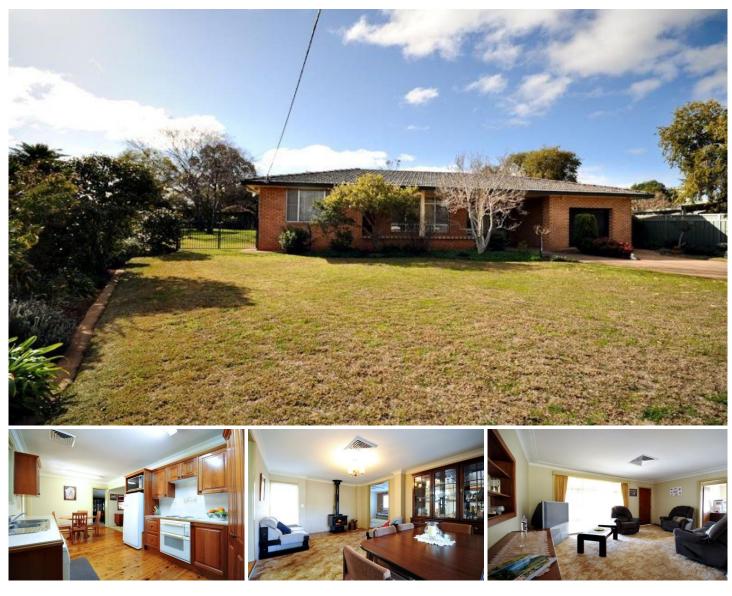

## **1 Gillis Street DUBBO NSW**

Built by the current owner in 1970 this property offers a comfortable family home set on a 2084 sq m block (approx) in a quiet cul-de-sac within walking distance to hospitals, Sydney Uni School of rural health, CSU, TAFE, schools, park and neighbourhood shops.

The property offers the purchaser the possibility of developing for a variety of uses (STCA) including:

 $^{\ast}$  Subdividing to retain the existing dwelling and develop part of the block

\* Subdividing for dual occupancy i.e. granny flat etc

\* Or developing as a whole

Purchasers wanting a true family home will be delighted

For full version visit the website

## 4 🛤 2 🏪 4 🚘

| Туре      | : House                                     |
|-----------|---------------------------------------------|
| Price     | : \$ 385,000                                |
| Land Size | : 2084 sqm                                  |
| View      | : https://www.bobberry.com.au/sale/nsw/dubb |