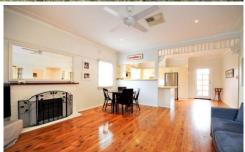

- 2 large bedrooms with built-ins and ceiling fans
- Detached office or rumpus room
- Living room with wood fire and gas point
- Modern gourmet kitchen with stainless steel appliances

For full version visit the website