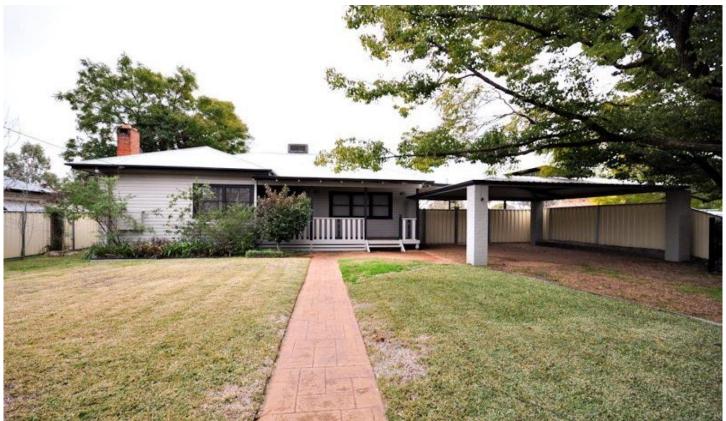

## **62 Boundary Road DUBBO NSW**

With a wonderful blend of character and charm, this cottage is full of original details but with refreshingly new modern features including renovated kitchen and bathroom.

Set behind a private wrought iron fence and with convenient automatic gates to secure your property - young couples, downsizers or investors will find this the perfect purchase. Walk to shops, post office, schools, parks, medical centres and tayern.

- 2 large bedrooms with built-ins and ceiling fans
- Detached office or rumpus room
- Living room with wood fire and gas point
- Modern gourmet kitchen with stainless steel appliances

For full version visit the website