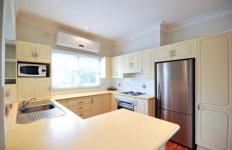

- 2 large bedrooms with built-ins and ceiling fans
- Detached office or rumpus room
- Living room with wood fire and gas point
- Modern gourmet kitchen with stainless steel appliances

For full version visit the website