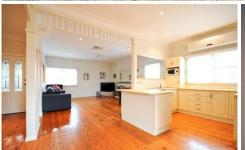

- 2 large bedrooms with built-ins and ceiling fans
- Detached office or rumpus room
- Living room with wood fire and gas point
- Modern gourmet kitchen with stainless steel appliances

For full version visit the website