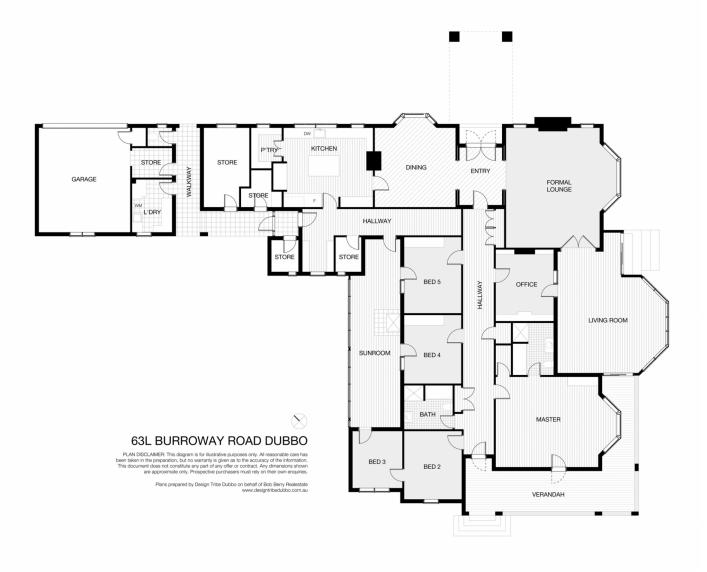

## 63L Burraway Road DUBBO NSW

Terramungamine is a once in a lifetime opportunity to acquire a magnificent Edwardian style homestead circa 1920s with unsurpassed views of the Macquarie River. Terramungamine has a long held reputation as one of the finest homesteads and rural properties in the Macquarie Valley.

Rich in history, the majestic, character filled homestead sits serenely on an elevated 8.09 hectares only 13km from Dubbo, with uninterrupted views of the Macquarie River, considered to be among the best vistas in the Dubbo area.

The complete lifestyle package for the most discerning buyer who seeks a prestige rural lifestyle on the outskirts of the City of Dubbo.

5 🚐 3 🖺 2 🖨

Type: Acreage/Semi-Rural

**Price:** \$850,000

**View**: https://www.bobberry.com.au/sale/nsw/dubbo-or ana/dubbo/residential/acreagesemirural/7373664