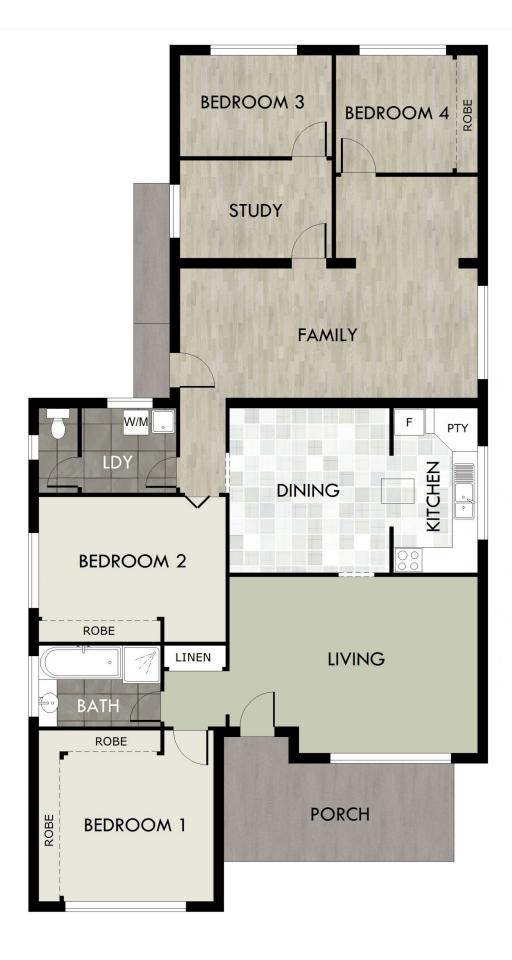

### 285 Fitzroy Street, Dubbo

NOTE: This drawing is for illustrative purposes, and is indicitative only. It is not to scale and all measurements are approximate. Room sizes should be verified independently by potential customer before purchase. Prevu uses Architectural plans provided and while we endevour to provide as accurate information as possible, Prevu takes no responsibility for erronious information