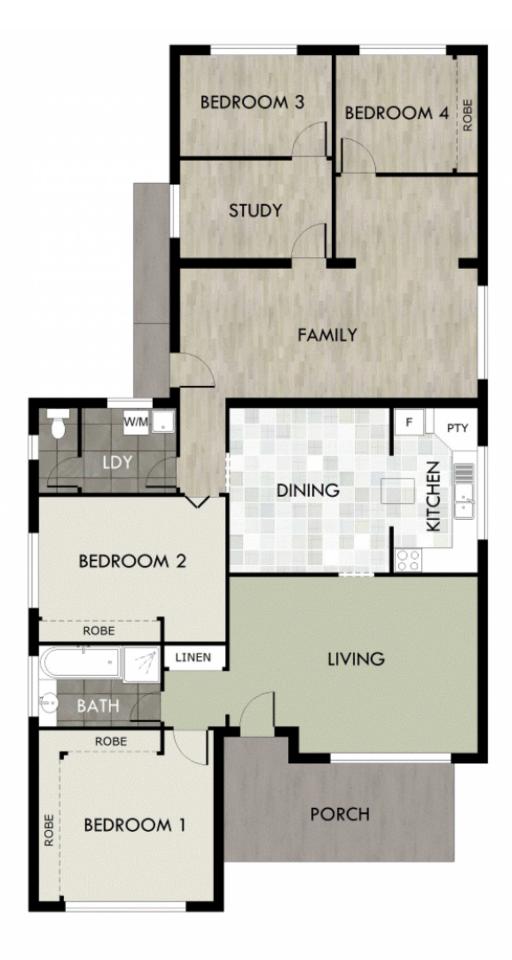

## 285 Fitzroy Street, Dubbo

NOTE: This drawing is for illustrative purposes, and is indicitative only. It is not to scale and all measurements are approximate Room sizes should be verified independently by potential customer before purchase. Prevu uses Architectural plans provided