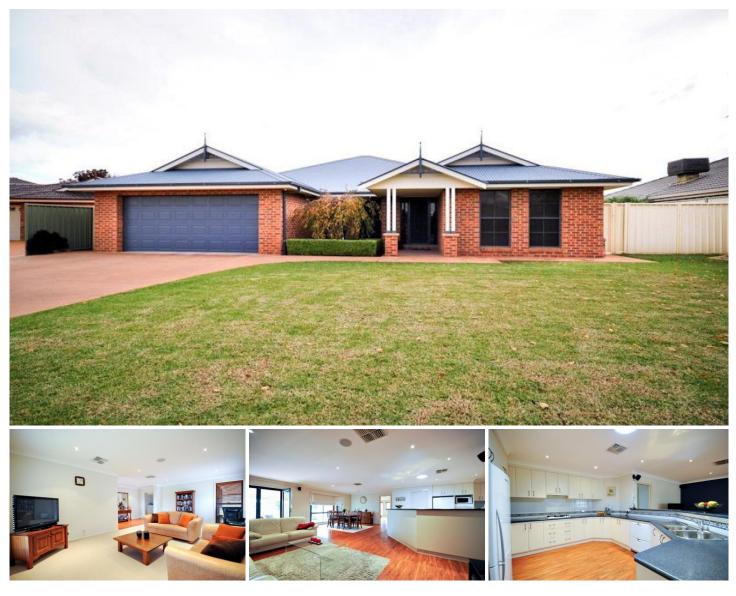

## **5 Paroo Place DUBBO NSW**

Just 11 years old this modern family residence has a relaxed welcoming feel whilst being immaculately presented with quality finishes throughout.

The residence is positioned in a peaceful cul-de-sac and offers a relaxed, low maintenance haven uncompromising on comfort, style and space.

Located in popular Yarrawonga Estate - which offers walking distance to schools, Bunnings and BlueRidge Business Park and easy access to Orana Mall, Medical Centre and Macquarie Inn.

- Five bedrooms all with built-ins

- Master with walk-in robe and ensuite

For full version visit the website

5 🛤 2 🚔 2 🚔

| Туре      | : House             |
|-----------|---------------------|
| Price     | : \$ 448,000        |
| Land Size | : 816 sqm           |
| View      | : https://www.bobbe |