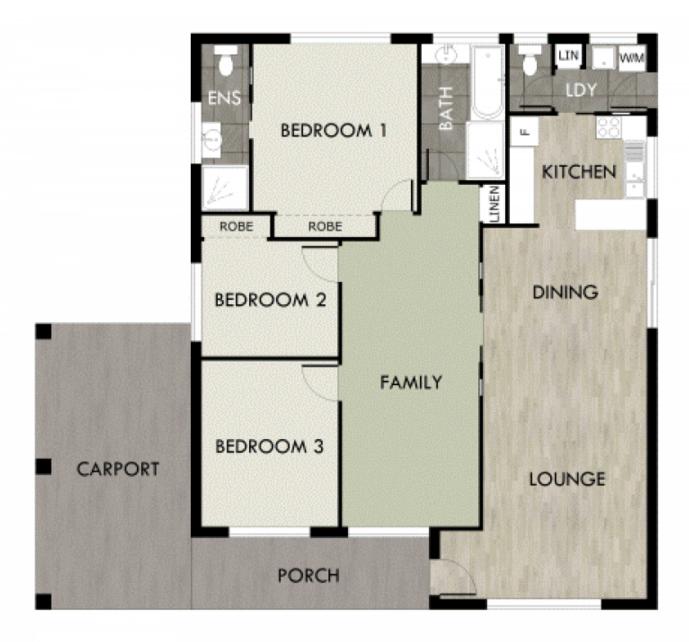

## 8 Wheatleys Lane, Dubbo

NOTE. This drawing is for Electrative purposes, and is indicitative only. It is not to scale and all necourements are approximate. Room sizes should be verified independently by potential automor before purchase. Prevs uses Architectural plans provided and while we and evour to provide as accurate information as possible, Prevs takes no responsibility for erranions information.