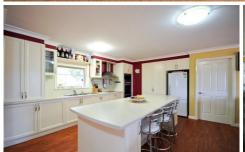

#### Features:

- \* 3 bedrooms, built-ins in two, third with walk-in robe/storage
  - \* Main with ensuite, walk-in robe, north facing bay window

For full version visit the website