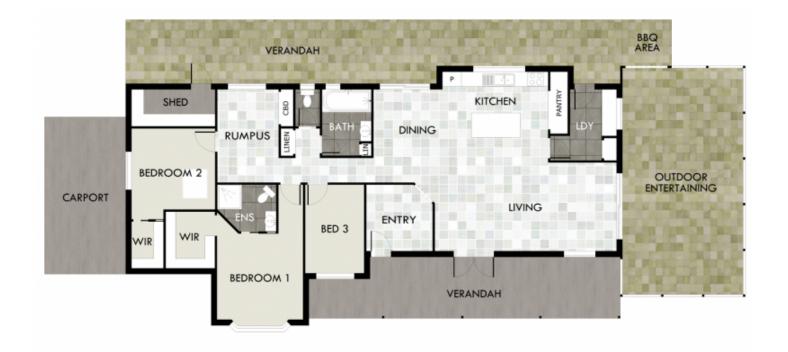

#### Features:

- \* 3 bedrooms, built-ins in two, third with walk-in robe/storage
  - \* Main with ensuite, walk-in robe, north facing bay window

For full version visit the website