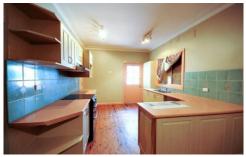

#### Features:

- Three good sized bedrooms
- Exposed timber floorboards
- Decorative cornices, high ceilings
- Ducted evaporative air conditioning
- Log look gas fire
- In-ground pool (requires work)
- Natural gas
- Single carport
- Garden shed