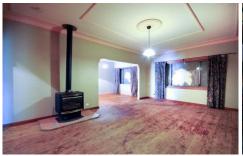

#### Features:

- Three good sized bedrooms
- Exposed timber floorboards
- Decorative cornices, high ceilings
- Ducted evaporative air conditioning
- Log look gas fire
- In-ground pool (requires work)
- Natural gas
- Single carport
- Garden shed