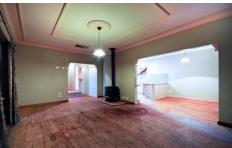

#### Features:

- Three good sized bedrooms
- Exposed timber floorboards
- Decorative cornices, high ceilings
- Ducted evaporative air conditioning
- Log look gas fire
- In-ground pool (requires work)
- Natural gas
- Single carport
- Garden shed