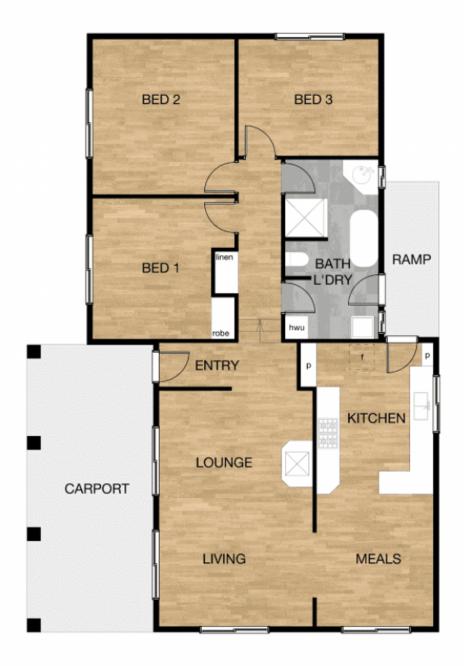

#### Features:

- Three good sized bedrooms
- Exposed timber floorboards
- Decorative cornices, high ceilings
- Ducted evaporative air conditioning
- Log look gas fire
- In-ground pool (requires work)
- Natural gas
- Single carport
- Garden shed

# 346 FITZROY STREET DUBBO

PLAN DISCLAIMER: This diagram is for illustrative purposes only. All reasonable care has been taken in the preparation, but no warranty is given as to the accuracy of the information. This document does not constitute any part of any offer or contract. Any dimensions shown are approximate only. Prospective purchasers must rely on their own enquiries.