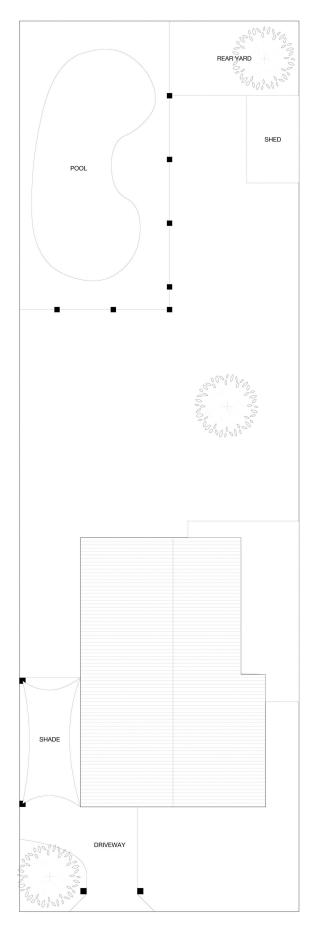

#### Features:

- Three good sized bedrooms
- Exposed timber floorboards
- Decorative cornices, high ceilings
- Ducted evaporative air conditioning
- Log look gas fire
- In-ground pool (requires work)
- Natural gas
- Single carport
- Garden shed

## 346 FITZROY STREET DUBBO

PLAN DISCLAIMER: This diagram is for illustrative purposes only, All reasonable care has been taken in the preparation, but no warranty is given as to the accuracy of the information This document does not constitute any part of any offer or contract. Any dimensions shown