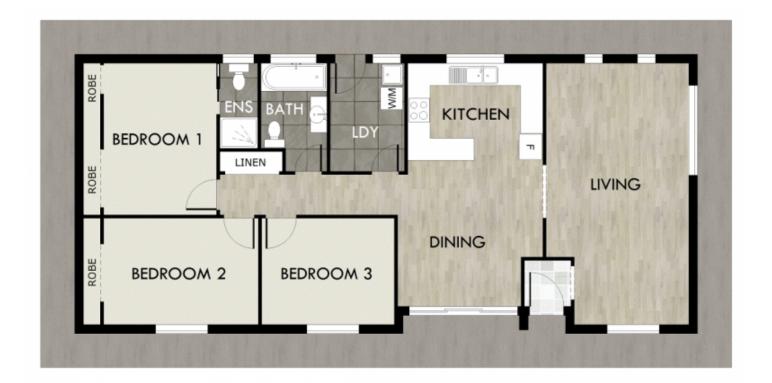

## **59 Margaret Crescent DUBBO NSW**

Renovated throughout with contemporary, modern finishes, this three bedroom, two bathroom home presents a generous layout within a family friendly locale.

Located only a short drive to Tamworth Street & Boundary Road shopping centres, South Dubbo schools and parks, and Orana Mall Marketplace, this is an impressive property that offers many opportunities for the home tradesman, young families, downsizers or simply those wanting contemporary living in a convenient location.

## 59 Margaret Crescent, Dubbo NOTE This drawley is for illustrative purposes, and is indicitative only. It is not to scale and oil measurements are approximate. Room istes should be verified independantly by potential customer before purchase. Prevo uses Architectural plans provided and while we enderour to provide as accurate information as possible, Prevo takes no responsibly for exemplace to the month.