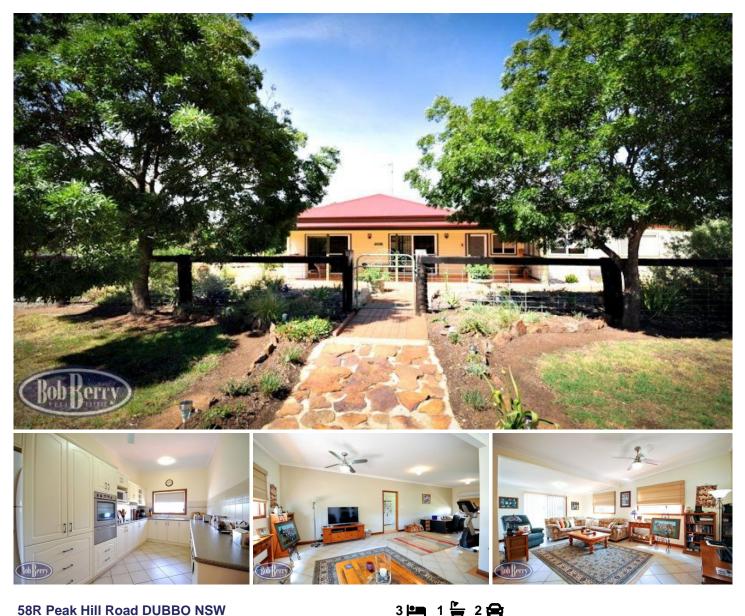

## 58R Peak Hill Road DUBBO NSW

Farmlets this close to town are quite hard to find, not only can you enjoy the peace and tranquility of a rural lifestyle but you get the convenience of everyday living only minutes from town.

Approximately 6km from Delroy supermarket, Medical centre and schools.

Modern and refurbished dwelling, sheds, cattle & sheep yards. All buildings in excellent condition.

Don't miss the first open for inspection will be held Thursday 18 December from 5.00 to 5.30pm; please note there will be inspections prior.

## For full version visit the website

| Price     | : \$ 452,500    |
|-----------|-----------------|
| Land Size | : 110700 sqm    |
| View      | : https://www.b |

Туре

: Acreage/Semi-Rural

: https://www.bobberry.com.au/sale/nsw/dubb o-orana/dubbo/residential/acreagesemirural/ 7373621