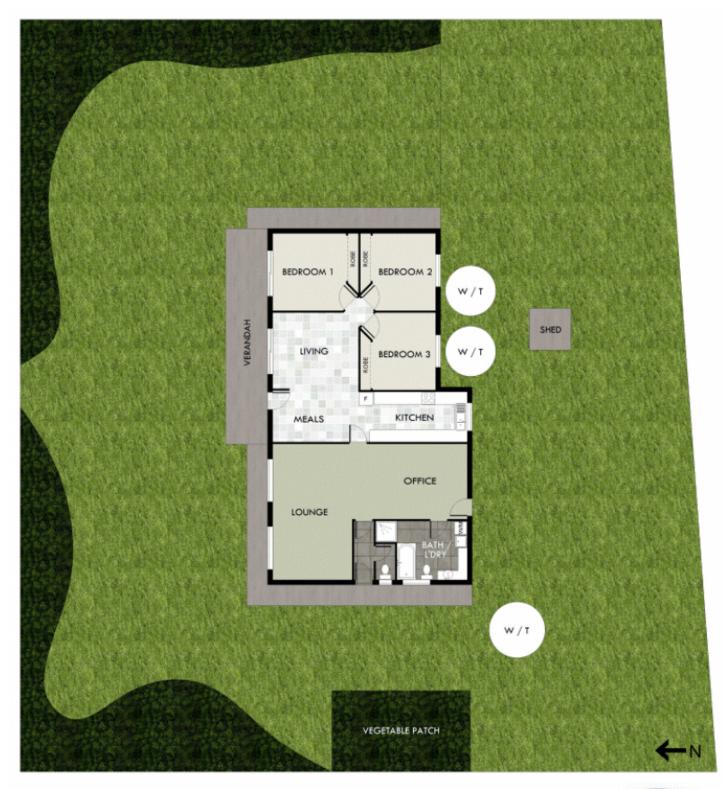

## 58R Peak Hill Road, Dubbo

NOTE: This drawing is for illustrative purposet, and is indicitative only. It is not to scale and all measurements are approximate Room stars should be verified independently by potential entrance before parchase. Prevs uses Architectural plans provided and while we endevour to provide as eccarate information as possible, Prevs takes no responsibility for errorious information.