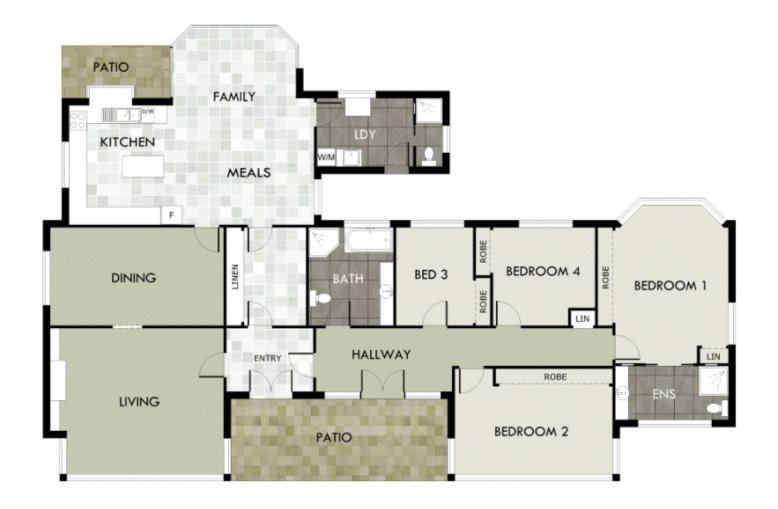

## 266 Fitzroy Street, Dubbo

NOTE: This drawing is for illustrative purposes, and is indicitative only. It is not to scale and all measurements are approximate Room sizes should be verified independantly by potential customer before purchase. Prevu was Architectural plans provided and while we network to provide an accurate information or snowthin. Prevu takes no responsibility for excellar information.