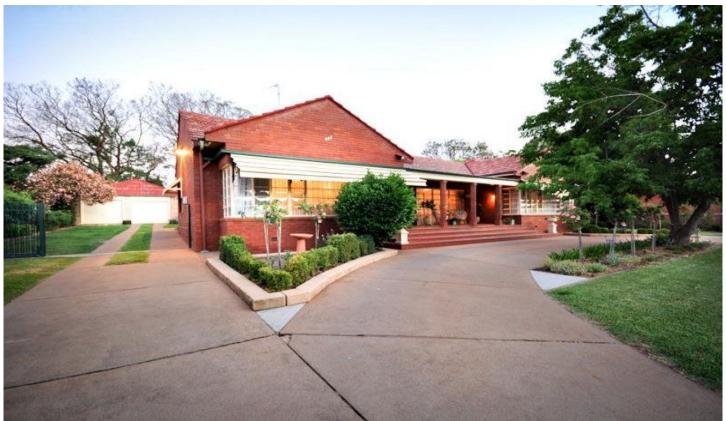

#### **266 Fitzroy Street DUBBO NSW**

A residence of rare distinction and style fusing exquisite period detailing with stylish modern finishes, this four bedroom, three bathroom home is an idyllic family-friendly retreat.

Nestled on 1,748 sqm of level lawns framed by established gardens, it is only footsteps to schools and a stroll to Tamworth Street seven day neighbourhood shopping centre, Boundary Road shops, schools, parks and Tracker Riley pathway around Dubbo's scenic Macquarie River.

### 4 🕒 3 🔓 2 🖨

**Type** : House **Price** : \$ 580,000 **Land Size** : 1748 sqm

View: https://www.bobberry.com.au/sale/nsw/dubb

o-orana/dubbo/residential/house/7373618

Bob Berry Real Estate 02 6882 6822