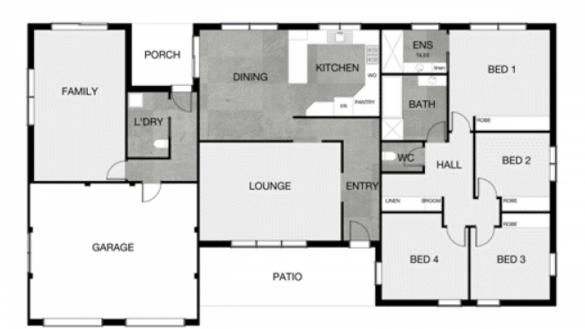

#### Features:

- \* 4 bedrooms with built-ins & ensuite
- \* 3 separate living areas
- \* Superb family room with rural outlook
- \* Modern kitchen, granite bench tops & appliances
- \* Lounge room with cathedral ceiling
- \* Double garage & two auto opening doors