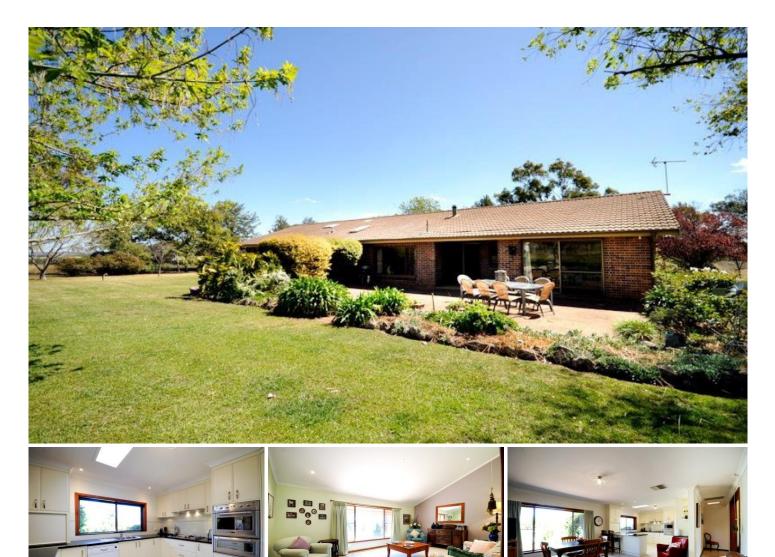

### 8R Angle Park Road DUBBO NSW

An outstanding lifestyle property of 12.33 ha with four bedroom residence set in elevated position with picturesque rural views.

Located in the sought after Angle Park Estate off Old Dubbo Road. Licensed bore providing a permanent water supply for grounds and livestock.

#### Features:

- \* 4 bedrooms with built-ins & ensuite
- \* 3 separate living areas
- \* Superb family room with rural outlook
- \* Modern kitchen, granite bench tops & appliances
- \* Lounge room with cathedral ceiling
- \* Double garage & two auto opening doors